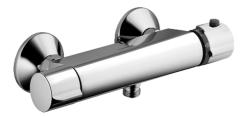

## 08420101 HANSAPRISMA - Miscelatore doccia

EAN: 4015474545304 static.hansa.com/08420101

- Soluzioni doccia
- Termostatico
- Montaggio a parete
- Cromo

- Manopola di regolazione temperatura, Manopola di regolazione portata
- Regolazione termostatica della temperatura, Filtro/i antiimpurità, Valvola/e di non ritorno
- Silenziator
- sicurezza incorporata anti-riflusso per uso domestico (ai sensi DIN EN 1717)