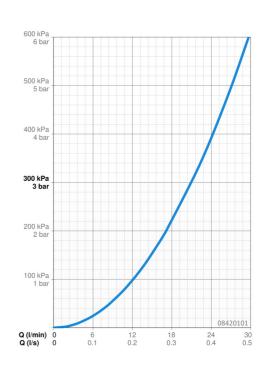

## Dati tecnici

| Caratteristiche flusso       |                   |  |
|------------------------------|-------------------|--|
| Portata 3 bar                | 21.0 <b>l/min</b> |  |
| Caratteristiche tecniche     |                   |  |
| Fornitura di acqua calda     | max. +80°C        |  |
| Pressione di esercizio       | 1-10 bar          |  |
| Backflow prevention (EN1717) | EB                |  |
| Norme                        |                   |  |
| Standard EN                  | EN 1111           |  |