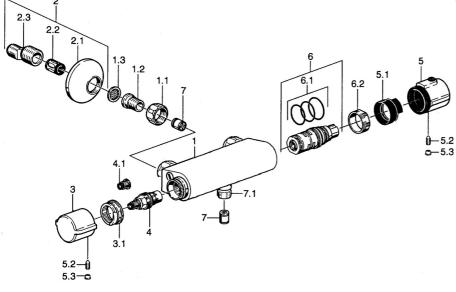

## Parti di ricambio

## SP08420101

| ٠.  | 00120101                                                      |          |
|-----|---------------------------------------------------------------|----------|
|     | Nome                                                          | Codice   |
| 1.1 | Dado di collegamento, G3/4, AF30                              | 59902230 |
| 1.2 | Nipplo                                                        | 59911075 |
| 1.3 | Guarnizione di filtro, G3/4                                   | 59911076 |
| 2   | Eccentrico, G3/4xG1/2 Cromo                                   | 59904793 |
| 2.1 | Piastra Cromo                                                 | 59904796 |
| 2.2 | Silenziatore                                                  | 59904792 |
| 2.3 | Connettore eccentrico, G3/4xG1/2, DN15                        | 59910254 |
| 3   | Manopola di apertura Cromo                                    | 59911828 |
| 3.1 | Anello di regolazione                                         | 59911661 |
| 4   | Vitone , G1/2, 180°                                           | 59911103 |
| 4.1 | Adapter Bianco                                                | 59910235 |
| 5   | Maniglia per regolazione della temperatura, 38° limited Cromo | 59911725 |
| 5   | Maniglia per regolazione della temperatura Cromo              | 59911827 |
| 5.1 | Temperature adjustment limiter                                | 59911660 |
| 5.2 | Screw, M6x9.5                                                 | 59901609 |
| 5.3 | Spinotto Cromo                                                | 59911840 |
| 6   | Cartuccia termostatica                                        | 59911525 |
| 6.1 | O-ring, d 26x2                                                | 59911081 |
| 6.2 | Dado di fissaggio, M34x1, SW32                                | 59911082 |
| 7   | Valvola antiriflusso                                          | 59905714 |
| 7.1 | Capezzolo filetto, G1/2xM18x1                                 | 59911384 |
| N.I | Cartuccia termostatica, H/C reversed                          | 59911527 |
|     |                                                               |          |