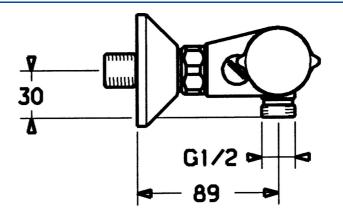

## SP08420101

| ٠.  | 00120101                                                      |          |
|-----|---------------------------------------------------------------|----------|
|     | Nome                                                          | Codice   |
| 1.1 | Dado di collegamento, G3/4, AF30                              | 59902230 |
| 1.2 | Nipplo                                                        | 59911075 |
| 1.3 | Guarnizione di filtro, G3/4                                   | 59911076 |
| 2   | Eccentrico, G3/4xG1/2 Cromo                                   | 59904793 |
| 2.1 | Piastra Cromo                                                 | 59904796 |
| 2.2 | Silenziatore                                                  | 59904792 |
| 2.3 | Connettore eccentrico, G3/4xG1/2, DN15                        | 59910254 |
| 3   | Manopola di apertura Cromo                                    | 59911828 |
| 3.1 | Anello di regolazione                                         | 59911661 |
| 4   | Vitone , G1/2, 180°                                           | 59911103 |
| 4.1 | Adapter Bianco                                                | 59910235 |
| 5   | Maniglia per regolazione della temperatura, 38° limited Cromo | 59911725 |
| 5   | Maniglia per regolazione della temperatura Cromo              | 59911827 |
| 5.1 | Temperature adjustment limiter                                | 59911660 |
| 5.2 | Screw, M6x9.5                                                 | 59901609 |
| 5.3 | Spinotto Cromo                                                | 59911840 |
| 6   | Cartuccia termostatica                                        | 59911525 |
| 6.1 | O-ring, d 26x2                                                | 59911081 |
| 6.2 | Dado di fissaggio, M34x1, SW32                                | 59911082 |
| 7   | Valvola antiriflusso                                          | 59905714 |
| 7.1 | Capezzolo filetto, G1/2xM18x1                                 | 59911384 |
| N.I | Cartuccia termostatica, H/C reversed                          | 59911527 |
|     |                                                               |          |