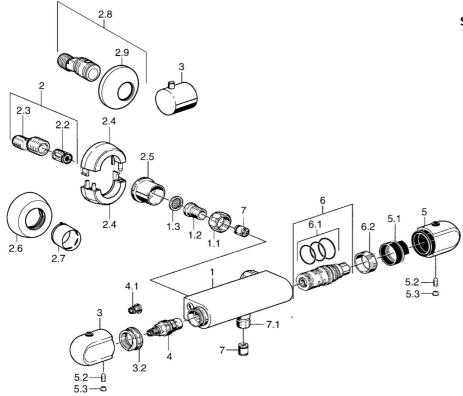

## Parti di ricambio

### SP08410102

|      | Nome                                                             | Codice   |
|------|------------------------------------------------------------------|----------|
| 1.1  | Dado di collegamento, G3/4, AF30                                 | 59902230 |
| 1.2  | Nipplo                                                           | 59911075 |
| 1.3  | Guarnizione di filtro, G3/4                                      | 59911076 |
| 2    | Connettore eccentrico, G3/4xG1/2, DN15                           | 59910254 |
| 2.2  | Silenziatore                                                     | 59904792 |
| 2.4  | Piastra Cromo Fuori produzione                                   | 59911838 |
| 2.5  | Adattatore, G3/4 Cromo Fuori produzione                          | 59911836 |
| 2.6  | Piastra Cromo                                                    | 59912652 |
| 2.7  | Rosetta Cromo                                                    | 59912651 |
| 2.8  | Eccentrici con valvola di stop e rosette, G1/2xG3/4<br>Cromo     | 59902034 |
| 2.9  | Piastra Cromo                                                    | 59904796 |
| 3    | Manopola di apertura Cromo                                       | 59911656 |
| 3.2  | Anello di regolazione                                            | 59911661 |
| 4    | Vitone , G1/2, 180°                                              | 59911103 |
| 4.1  | Adapter Bianco                                                   | 59910235 |
| 5    | Maniglia per regolazione della temperatura Cromo                 | 59911830 |
| 5    | Maniglia per regolazione della temperatura, 38°<br>limited Cromo | 59911726 |
| 5.1  | Temperature adjustment limiter                                   | 59911660 |
| 5.2  | Screw, M6x9.5                                                    | 59901609 |
| 5.3  | Spinotto Cromo                                                   | 59911840 |
| 6    | Cartuccia termostatica, H/C reversed                             | 59911527 |
| 6    | Cartuccia termostatica                                           | 59911525 |
| 6.1  | O-ring, d 26x2                                                   | 59911081 |
| 6.2  | Dado di fissaggio, M34x1, SW32                                   | 59911082 |
| 7    | Valvola antiriflusso                                             | 59905714 |
| 7.1  | Capezzolo filetto, G1/2xM18x1                                    | 59911384 |
| N.I. | Rebound pin                                                      | 59912005 |