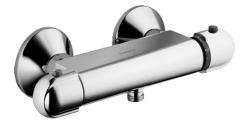

## 08410202 HANSATEMPRA - Miscelatore doccia

EAN: 4015474658479 static.hansa.com/08410202

- Soluzioni doccia
- Termostatico
- Montaggio a parete
- Cromo

- Manopola di regolazione temperatura, Manopola di regolazione portata
- Limitatore di temperatura, Blocco di sicurezza antiscottature a 38 °C
- Filtro/i anti-impurità, Valvola/e di non ritorno, Regolazione termostatica della temperatura
- sicurezza incorporata anti-riflusso per uso domestico (ai sensi DIN EN 1717)