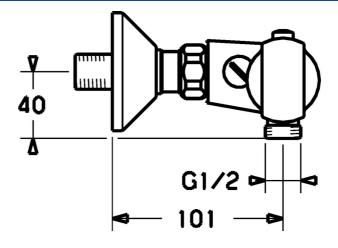

#### **Caratteristiche tecniche**

| Backflow prevention (EN1717) <b>EB</b> | Fornitura di acqua calda<br>Pressione di esercizio | max. +80°C<br>0.5-10 bar |
|----------------------------------------|----------------------------------------------------|--------------------------|
|                                        | Backflow prevention (EN1717)                       | EB                       |
| Materiale Ottone                       | Materiale                                          | Ottone                   |