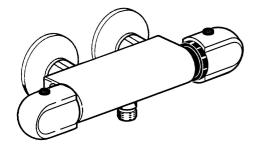

## 08410202 HANSATEMPRA - Miscelatore doccia

EAN: 4015474658479 static.hansa.com/08410202

- Soluzioni doccia
- Termostatico
- Montaggio a parete
- Cromo

- Manopola di regolazione temperatura, Manopola di regolazione portata
- Limitatore di temperatura, Blocco di sicurezza antiscottature a 38 °C
- Filtro/i anti-impurità, Valvola/e di non ritorno, Regolazione termostatica della temperatura
- sicurezza incorporata anti-riflusso per uso domestico (ai sensi DIN EN 1717)