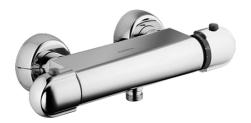

## 08410102 HANSATEMPRA - Miscelatore doccia

EAN: 4015474658417 static.hansa.com/08410102

- Soluzioni doccia
- Termostatico
- Montaggio a parete
- Cromo
- Manopola di regolazione temperatura, Manopola di regolazione portata
- Limitatore di temperatura, Blocco di sicurezza antiscottature a 38 °C
- Filtro/i anti-impurità, Valvola/e di non ritorno, Regolazione termostatica della temperatura
- Silenziatore
- sicurezza incorporata anti-riflusso per uso domestico (ai sensi DIN EN 1717)