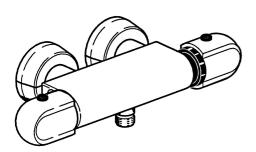

## 08410102 HANSATEMPRA - Miscelatore doccia

EAN: 4015474658417 static.hansa.com/08410102

- Soluzioni doccia
- Termostatico
- Montaggio a parete
- Cromo
- Manopola di regolazione temperatura, Manopola di regolazione portata
- Limitatore di temperatura, Blocco di sicurezza antiscottature a 38 °C
- Filtro/i anti-impurità, Valvola/e di non ritorno, Regolazione termostatica della temperatura
- Silenziatore
- sicurezza incorporata anti-riflusso per uso domestico (ai sensi DIN EN 1717)