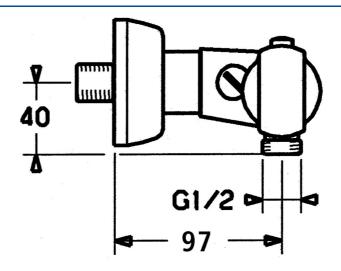

#### Caratteristiche tecniche

Fornitura di acqua calda Pressione di esercizio

Backflow prevention (EN1717)

Materiale

max. +80°C

0.5-10 bar

EB

Ottone