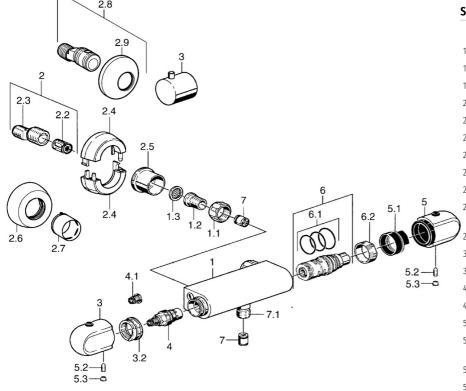

# Parti di ricambio

### SP08410102

| 01 00 110 102 |                                                               |          |
|---------------|---------------------------------------------------------------|----------|
|               | Nome                                                          | Codice   |
| 1.1           | Dado di collegamento, G3/4, AF30                              | 59902230 |
| 1.2           | Nipplo                                                        | 59911075 |
| 1.3           | Guarnizione di filtro, G3/4                                   | 59911076 |
| 2             | Connettore eccentrico, G3/4xG1/2, DN15                        | 59910254 |
| 2.2           | Silenziatore                                                  | 59904792 |
| 2.4           | Piastra Cromo Fuori produzione                                | 59911838 |
| 2.5           | Adattatore, G3/4 Cromo Fuori produzione                       | 59911836 |
| 2.6           | Piastra Cromo                                                 | 59912652 |
| 2.7           | Rosetta Cromo                                                 | 59912651 |
| 2.8           | Eccentrici con valvola di stop e rosette, G1/2xG3/4<br>Cromo  | 59902034 |
| 2.9           | Piastra Cromo                                                 | 59904796 |
| 3             | Manopola di apertura Cromo                                    | 59911656 |
| 3.2           | Anello di regolazione                                         | 59911661 |
| 4             | Vitone , G1/2, 180°                                           | 59911103 |
| 4.1           | Adapter Bianco                                                | 59910235 |
| 5             | Maniglia per regolazione della temperatura Cromo              | 59911830 |
| 5             | Maniglia per regolazione della temperatura, 38° limited Cromo | 59911726 |
| 5.1           | Temperature adjustment limiter                                | 59911660 |
| 5.2           | Screw, M6x9.5                                                 | 59901609 |
| 5.3           | Spinotto Cromo                                                | 59911840 |
| 6             | Cartuccia termostatica, H/C reversed                          | 59911527 |
| 6             | Cartuccia termostatica                                        | 59911525 |
| 6.1           | O-ring, d 26x2                                                | 59911081 |
| 6.2           | Dado di fissaggio, M34x1, SW32                                | 59911082 |
| 7             | Valvola antiriflusso                                          | 59905714 |
| 7.1           | Capezzolo filetto, G1/2xM18x1                                 | 59911384 |
| N.I.          | Rebound pin                                                   | 59912005 |
|               |                                                               |          |