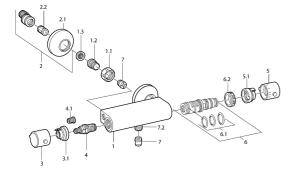

#### SP08410101

|   |     | Nome                                                                 | Codice   |
|---|-----|----------------------------------------------------------------------|----------|
|   | 1.1 | Dado di collegamento, G3/4, AF30                                     | 59902230 |
| ) | 1.2 | Nipplo                                                               | 59911075 |
|   | 1.3 | Guarnizione di filtro, G3/4                                          | 59911076 |
|   | 2   | Eccentrico, G3/4xG1/2 Cromo                                          | 59904793 |
|   | 2.1 | Piastra Cromo                                                        | 59904796 |
|   | 2.2 | Silenziatore                                                         | 59904792 |
|   | 3   | Manopola di apertura Cromo Fuori produzione                          | 59911381 |
|   | 3.1 | Fuori produzione                                                     | 59911078 |
|   | 4   | Vitone , G1/2, 180°                                                  | 59911103 |
|   | 4.1 | Adapter Bianco                                                       | 59910235 |
|   | 5   | Maniglia per regolazione della temperatura Cromo<br>Fuori produzione | 59911379 |
|   | 5.1 | Anello di tenuta Fuori produzione                                    | 59911079 |
|   | 6   | Cartuccia termostatica Fuori produzione                              | 59911080 |
|   | 6.1 | O-ring, d 26x2                                                       | 59911081 |
|   | 6.2 | Dado di fissaggio, M34x1, SW32                                       | 59911082 |
|   | 7   | Valvola antiriflusso                                                 | 59905714 |
|   | 7.2 | Capezzolo filetto, G1/2xM18x1                                        | 59911384 |