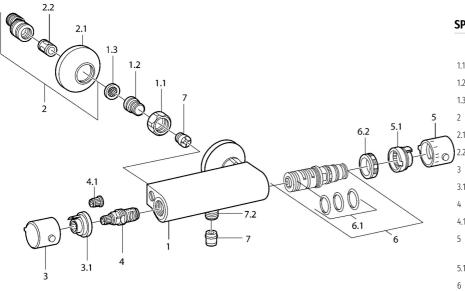

#### SP08410101

|   |     | Nome                                                                 | Codice   |
|---|-----|----------------------------------------------------------------------|----------|
|   | 1.1 | Dado di collegamento, G3/4, AF30                                     | 59902230 |
| ) | 1.2 | Nipplo                                                               | 59911075 |
|   | 1.3 | Guarnizione di filtro, G3/4                                          | 59911076 |
|   | 2   | Eccentrico, G3/4xG1/2 Cromo                                          | 59904793 |
|   | 2.1 | Piastra Cromo                                                        | 59904796 |
|   | 2.2 | Silenziatore                                                         | 59904792 |
|   | 3   | Manopola di apertura Cromo Fuori produzione                          | 59911381 |
|   | 3.1 | Fuori produzione                                                     | 59911078 |
|   | 4   | Vitone , G1/2, 180°                                                  | 59911103 |
|   | 4.1 | Adapter Bianco                                                       | 59910235 |
|   | 5   | Maniglia per regolazione della temperatura Cromo<br>Fuori produzione | 59911379 |
|   | 5.1 | Anello di tenuta Fuori produzione                                    | 59911079 |
|   | 6   | Cartuccia termostatica Fuori produzione                              | 59911080 |
|   | 6.1 | O-ring, d 26x2                                                       | 59911081 |
|   | 6.2 | Dado di fissaggio, M34x1, SW32                                       | 59911082 |
|   | 7   | Valvola antiriflusso                                                 | 59905714 |
|   | 7.2 | Capezzolo filetto, G1/2xM18x1                                        | 59911384 |