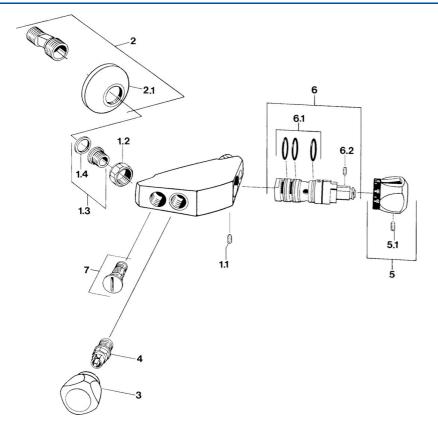

## Parti di ricambio

## SP08400101

|     | Nome                                    | Codice   |
|-----|-----------------------------------------|----------|
| 1.1 | Screw, M6x9.5                           | 59901609 |
| 1.2 | Dado di collegamento, G3/4, AF30        | 59902230 |
| 1.3 | , G1/2, L, WAF10                        | 59904618 |
| 1.4 | Anello di tenuta, 23.9x15.2x2           | 59902689 |
| 2.1 | Piastra Cromo                           | 59904796 |
| 4   | Vitone, G1/2                            | 59901015 |
| 5.1 | Screw, M6x9.5                           | 59901609 |
| 6   | Cartuccia termostatica Fuori produzione | 59906401 |
| 6.1 | O-ring, d 27x2                          | 59901532 |
| 6.2 | Screw, M4x4                             | 59901027 |
| 7   | Valvola antiriflusso                    | 59901610 |