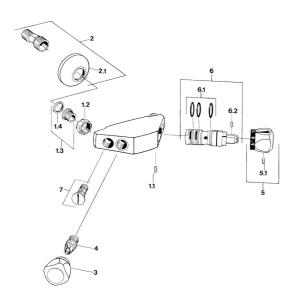

## Parti di ricambio

## SP08400101

|     | Nome                                    | Codice   |
|-----|-----------------------------------------|----------|
| 1.1 | Screw, M6x9.5                           | 59901609 |
| 1.2 | Dado di collegamento, G3/4, AF30        | 59902230 |
| 1.3 | , G1/2, L, WAF10                        | 59904618 |
| 1.4 | Anello di tenuta, 23.9x15.2x2           | 59902689 |
| 2.1 | Piastra Cromo                           | 59904796 |
| 4   | Vitone, G1/2                            | 59901015 |
| 5.1 | Screw, M6x9.5                           | 59901609 |
| 6   | Cartuccia termostatica Fuori produzione | 59906401 |
| 6.1 | O-ring, d 27x2                          | 59901532 |
| 6.2 | Screw, M4x4                             | 59901027 |
| 7   | Valvola antiriflusso                    | 59901610 |