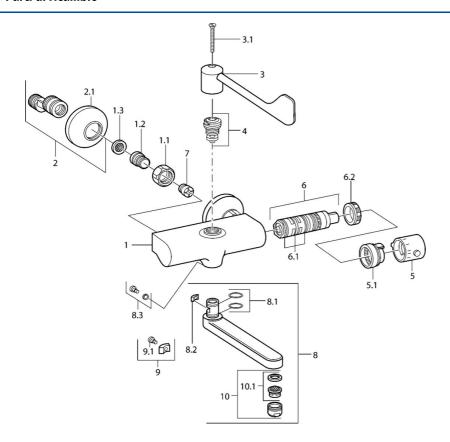

# Parti di ricambio

### SP08382201

|      | Nome                                                                 | Codice   |
|------|----------------------------------------------------------------------|----------|
| 1.1  | Dado di collegamento, G3/4, AF30                                     | 59902230 |
| 1.2  | Nipplo                                                               | 59911075 |
| 1.3  | Guarnizione di filtro, G3/4                                          | 59911076 |
| 2    | Eccentrici con valvola di stop e rosette, G1/2xG3/4<br>Cromo         | 59902034 |
| 2.1  | Piastra Cromo                                                        | 59904796 |
| 3    | Leva                                                                 | 59911377 |
| 3.1  | Screw, M5x40                                                         | 59911378 |
| 4    | Vitone , G1/2, DN 15                                                 | 59901530 |
| 5    | Maniglia per regolazione della temperatura Cromo<br>Fuori produzione | 59911379 |
| 5.1  | Anello di tenuta Fuori produzione                                    | 59911079 |
| 6    | Cartuccia termostatica Fuori produzione                              | 59911080 |
| 6.1  | O-ring, d 26x2                                                       | 59911081 |
| 6.2  | Dado di fissaggio, M34x1, SW32                                       | 59911082 |
| 7    | Valvola antiriflusso                                                 | 59905714 |
| 8    | Bocca, L=145 Cromo                                                   | 59911380 |
| 8    | Bocca, L=96 Cromo                                                    | 59910419 |
| 8    | Bocca, L=170 Cromo                                                   | 59911183 |
| 8    | Bocca, L=235 Cromo                                                   | 59910417 |
| 8.1  | O-ring, d 15x2.5                                                     | 59910423 |
| 8.2  | Pezzi di bloccaggio                                                  | 59910422 |
| 8.3  | Viti di fissaggio, M6x12, AF2.5                                      | 59904804 |
| 9    | Pezzi di bloccaggio                                                  | 59910421 |
| 9.1  | Screw, M6x10, 2,5                                                    | 59911435 |
| 10   | Aereatore, M24x1 STD HC A Cromo                                      | 59902366 |
| 10.1 | Aereatore, M22/24 A                                                  | 59902081 |
|      |                                                                      |          |