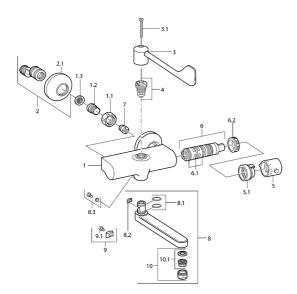

# Parti di ricambio

### SP08382201

|      | Nome                                                                 | Codice   |
|------|----------------------------------------------------------------------|----------|
| 1.1  | Dado di collegamento, G3/4, AF30                                     | 59902230 |
| 1.2  | Nipplo                                                               | 59911075 |
| 1.3  | Guarnizione di filtro, G3/4                                          | 59911076 |
| 2    | Eccentrici con valvola di stop e rosette, G1/2xG3/4<br>Cromo         | 59902034 |
| 2.1  | Piastra Cromo                                                        | 59904796 |
| 3    | Leva                                                                 | 59911377 |
| 3.1  | Screw, M5x40                                                         | 59911378 |
| 4    | Vitone , G1/2, DN 15                                                 | 59901530 |
| 5    | Maniglia per regolazione della temperatura Cromo<br>Fuori produzione | 59911379 |
| 5.1  | Anello di tenuta Fuori produzione                                    | 59911079 |
| 6    | Cartuccia termostatica Fuori produzione                              | 59911080 |
| 6.1  | O-ring, d 26x2                                                       | 59911081 |
| 6.2  | Dado di fissaggio, M34x1, SW32                                       | 59911082 |
| 7    | Valvola antiriflusso                                                 | 59905714 |
| 8    | Bocca, L=145 Cromo                                                   | 59911380 |
| 8    | Bocca, L=96 Cromo                                                    | 59910419 |
| 8    | Bocca, L=170 Cromo                                                   | 59911183 |
| 8    | Bocca, L=235 Cromo                                                   | 59910417 |
| 8.1  | O-ring, d 15x2.5                                                     | 59910423 |
| 8.2  | Pezzi di bloccaggio                                                  | 59910422 |
| 8.3  | Viti di fissaggio, M6x12, AF2.5                                      | 59904804 |
| 9    | Pezzi di bloccaggio                                                  | 59910421 |
| 9.1  | Screw, M6x10, 2,5                                                    | 59911435 |
| 10   | Aereatore, M24x1 STD HC A Cromo                                      | 59902366 |
| 10.1 | Aereatore, M22/24 A                                                  | 59902081 |
|      |                                                                      |          |