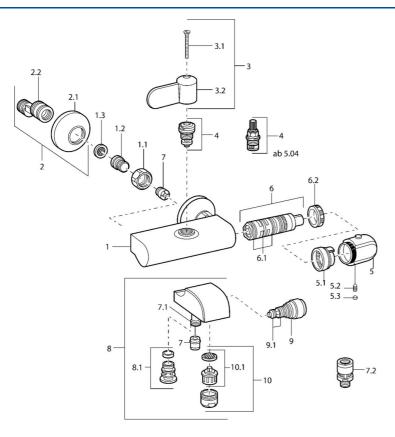

### Parti di ricambio

|      | Nome                                                                 | Codice   |
|------|----------------------------------------------------------------------|----------|
| 1.1  | Dado di collegamento, G3/4, AF30                                     | 59902230 |
| 1.2  | Nipplo                                                               | 59911075 |
| 1.3  | Guarnizione di filtro, G3/4                                          | 59911076 |
| 2    | Eccentrici con valvola di stop e rosette, G1/2xG3/4<br>Cromo         | 59902034 |
| 2.1  | Piastra Cromo                                                        | 59904796 |
| 3    | Leva Cromo                                                           | 59911382 |
| 3.1  | Screw, M5x40                                                         | 59911378 |
| 4    | Vitone , G1/2, DN 15                                                 | 59901530 |
| 5    | Maniglia per regolazione della temperatura Cromo<br>Fuori produzione | 59911379 |
| 5.1  | Anello di tenuta Fuori produzione                                    | 59911079 |
| 6    | Cartuccia termostatica Fuori produzione                              | 59911080 |
| 6.1  | O-ring, d 26x2                                                       | 59911081 |
| 6.2  | Dado di fissaggio, M34x1, SW32                                       | 59911082 |
| 7    | Valvola antiriflusso                                                 | 59905714 |
| 7.1  | Accessione                                                           | 59906277 |
| 7.3  | Valvola antiriflusso, DN15                                           | 59911330 |
| 9    | Deviatore Cromo                                                      | 59910803 |
| 9.1  | Kit di guarnizione                                                   | 59904791 |
| 10   | Aereatore, M28x1 C Cromo                                             | 59902088 |
| 10.1 | Aereatore, M28x1 C Fuori produzione                                  | 59902089 |