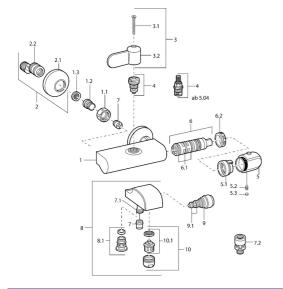

### Parti di ricambio

|      | Nome                                                                 | Codice   |
|------|----------------------------------------------------------------------|----------|
| 1.1  | Dado di collegamento, G3/4, AF30                                     | 59902230 |
| 1.2  | Nipplo                                                               | 59911075 |
| 1.3  | Guarnizione di filtro, G3/4                                          | 59911076 |
| 2    | Eccentrici con valvola di stop e rosette, G1/2xG3/4<br>Cromo         | 59902034 |
| 2.1  | Piastra Cromo                                                        | 59904796 |
| 3    | Leva Cromo                                                           | 59911382 |
| 3.1  | Screw, M5x40                                                         | 59911378 |
| 4    | Vitone , G1/2, DN 15                                                 | 59901530 |
| 5    | Maniglia per regolazione della temperatura Cromo<br>Fuori produzione | 59911379 |
| 5.1  | Anello di tenuta Fuori produzione                                    | 59911079 |
| 6    | Cartuccia termostatica Fuori produzione                              | 59911080 |
| 6.1  | O-ring, d 26x2                                                       | 59911081 |
| 6.2  | Dado di fissaggio, M34x1, SW32                                       | 59911082 |
| 7    | Valvola antiriflusso                                                 | 59905714 |
| 7.1  | Accessione                                                           | 59906277 |
| 7.3  | Valvola antiriflusso, DN15                                           | 59911330 |
| 9    | Deviatore Cromo                                                      | 59910803 |
| 9.1  | Kit di guarnizione                                                   | 59904791 |
| 10   | Aereatore, M28x1 C Cromo                                             | 59902088 |
| 10.1 | Aereatore, M28x1 C Fuori produzione                                  | 59902089 |