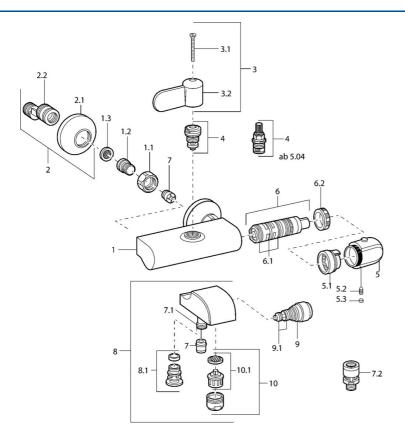

# Parti di ricambio

## SP08362202

|      | Nome                                                          | Codice   |
|------|---------------------------------------------------------------|----------|
| 1.1  | Dado di collegamento, G3/4, AF30                              | 59902230 |
| 1.2  | Nipplo                                                        | 59911075 |
| 1.3  | Guarnizione di filtro, G3/4                                   | 59911076 |
| 2    | Eccentrici con valvola di stop e rosette, G1/2xG3/4<br>Cromo  | 59902034 |
| 2.1  | Piastra Cromo                                                 | 59904796 |
| 3    | Leva Cromo                                                    | 59911382 |
| 3    | Leva Cromo                                                    | 59912712 |
| 3.1  | Screw, M5x40                                                  | 59911378 |
| 4    | Vitone , G1/2, DN 15                                          | 59901530 |
| 4    | Vitone , G1/2, 90°, (2004-)                                   | 59912626 |
| 5    | Maniglia per regolazione della temperatura, 38° limited Cromo | 59911726 |
| 5    | Maniglia per regolazione della temperatura Cromo              | 59911830 |
| 5.1  | Temperature adjustment limiter                                | 59911660 |
| 5.2  | Screw, M6x9.5                                                 | 59901609 |
| 5.3  | Spinotto Cromo                                                | 59911840 |
| 6    | Cartuccia termostatica                                        | 59911525 |
| 6.1  | O-ring, d 26x2                                                | 59911081 |
| 6.2  | Dado di fissaggio, M34x1, SW32                                | 59911082 |
| 7    | Valvola antiriflusso                                          | 59905714 |
| 7.1  | Accessione                                                    | 59906277 |
| 7.3  | Valvola antiriflusso, DN15                                    | 59911330 |
| 9    | Deviatore Cromo                                               | 59910803 |
| 9.1  | Kit di guarnizione                                            | 59904791 |
| 10   | Aereatore, M28x1 C Cromo                                      | 59902088 |
| 10.1 | Aereatore, M28x1 C Fuori produzione                           | 59902089 |
| N.I. | Cartuccia termostatica, H/C reversed                          | 59911527 |
| N.I. | Rebound pin                                                   | 59912005 |