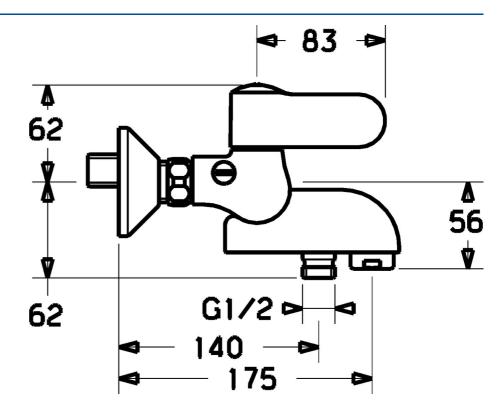

#### Caratteristiche tecniche

Fornitura di acqua calda

Pressione di esercizio

Backflow prevention (EN1717)

Materiale

max. +80°C

0.5-10 bar

ЕВ

Ottone