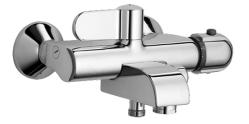

## 08362202 HANSATEMPRA - Miscelatore vasca-doccia

EAN: 4015474658622 static.hansa.com/08362202

- Vasca & doccia
- Termostatico
- Montaggio a parete
- Cromo
- Manopola di regolazione temperatura
- Deviatore pull, Integrato nella bocca di erogazione
- Limitatore di temperatura, Blocco di sicurezza antiscottature a 38 °C
- Filtro/i anti-impurità, Valvola/e di non ritorno, Regolazione termostatica della temperatura
- sicurezza incorporata anti-riflusso per uso domestico (ai sensi DIN EN 1717)