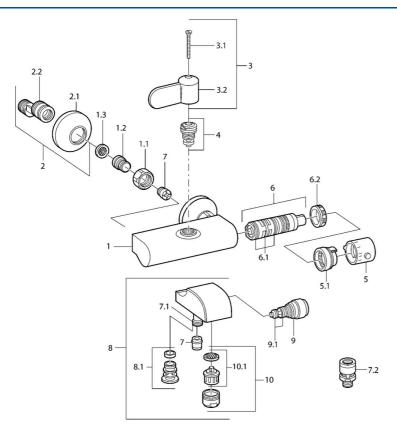

## Parti di ricambio

|      | Nome                                                                 | Codice   |
|------|----------------------------------------------------------------------|----------|
| 1.1  | Dado di collegamento, G3/4, AF30                                     | 59902230 |
| 1.2  | Nipplo                                                               | 59911075 |
| 1.3  | Guarnizione di filtro, G3/4                                          | 59911076 |
| 2    | Eccentrici con valvola di stop e rosette, G1/2xG3/4<br>Cromo         | 59902034 |
| 2.1  | Piastra Cromo                                                        | 59904796 |
| 3    | Leva Cromo                                                           | 59911382 |
| 3.1  | Screw, M5x40                                                         | 59911378 |
| 4    | Vitone , G1/2, DN 15                                                 | 59901530 |
| 5    | Maniglia per regolazione della temperatura Cromo<br>Fuori produzione | 59911379 |
| 5.1  | Anello di tenuta Fuori produzione                                    | 59911079 |
| 6    | Cartuccia termostatica Fuori produzione                              | 59911080 |
| 6.1  | O-ring, d 26x2                                                       | 59911081 |
| 6.2  | Dado di fissaggio, M34x1, SW32                                       | 59911082 |
| 7    | Valvola antiriflusso                                                 | 59905714 |
| 7.1  | Accessione                                                           | 59906277 |
| 9    | Deviatore Cromo                                                      | 59910803 |
| 9.1  | Kit di guarnizione                                                   | 59904791 |
| 10   | Aereatore, M28x1 C Cromo                                             | 59902088 |
| 10.1 | Aereatore, M28x1 C Fuori produzione                                  | 59902089 |