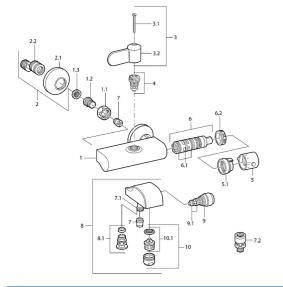

## Parti di ricambio

|      | Nome                                                                 | Codice   |
|------|----------------------------------------------------------------------|----------|
| 1.1  | Dado di collegamento, G3/4, AF30                                     | 59902230 |
| 1.2  | Nipplo                                                               | 59911075 |
| 1.3  | Guarnizione di filtro, G3/4                                          | 59911076 |
| 2    | Eccentrici con valvola di stop e rosette, G1/2xG3/4<br>Cromo         | 59902034 |
| 2.1  | Piastra Cromo                                                        | 59904796 |
| 3    | Leva Cromo                                                           | 59911382 |
| 3.1  | Screw, M5x40                                                         | 59911378 |
| 4    | Vitone , G1/2, DN 15                                                 | 59901530 |
| 5    | Maniglia per regolazione della temperatura Cromo<br>Fuori produzione | 59911379 |
| 5.1  | Anello di tenuta Fuori produzione                                    | 59911079 |
| 6    | Cartuccia termostatica Fuori produzione                              | 59911080 |
| 6.1  | O-ring, d 26x2                                                       | 59911081 |
| 6.2  | Dado di fissaggio, M34x1, SW32                                       | 59911082 |
| 7    | Valvola antiriflusso                                                 | 59905714 |
| 7.1  | Accessione                                                           | 59906277 |
| 9    | Deviatore Cromo                                                      | 59910803 |
| 9.1  | Kit di guarnizione                                                   | 59904791 |
| 10   | Aereatore, M28x1 C Cromo                                             | 59902088 |
| 10.1 | Aereatore, M28x1 C Fuori produzione                                  | 59902089 |