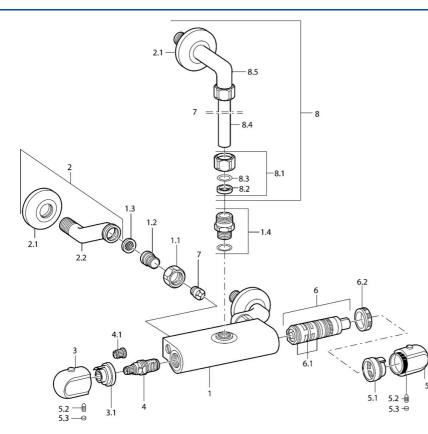

## Parti di ricambio

### SP08340302

|      | Nome                                                             | Codice   |
|------|------------------------------------------------------------------|----------|
| 1.1  | Dado di collegamento, G3/4, AF30                                 | 59902230 |
| 1.2  | Nipplo                                                           | 59911075 |
| 1.3  | Guarnizione di filtro, G3/4                                      | 59911076 |
| 1.4  | Nipplo di collegamento Fuori produzione                          | 59901650 |
| 2    | Eccentrico Cromo                                                 | 59902036 |
| 3    | Manopola di apertura Cromo                                       | 59911656 |
| 3.1  | Anello di regolazione                                            | 59911661 |
| 4    | Vitone , G1/2, 180°                                              | 59911103 |
| 4.1  | Adapter Bianco                                                   | 59910235 |
| 5    | Maniglia per regolazione della temperatura, 38º<br>limited Cromo | 59911726 |
| 5    | Maniglia per regolazione della temperatura Cromo                 | 59911830 |
| 5.1  | Temperature adjustment limiter                                   | 59911660 |
| 5.2  | Screw, M6x9.5                                                    | 59901609 |
| 5.3  | Spinotto Cromo                                                   | 59911840 |
| 6    | Cartuccia termostatica                                           | 59911525 |
| 6.1  | O-ring, d 26x2                                                   | 59911081 |
| 6.2  | Dado di fissaggio, M34x1, SW32                                   | 59911082 |
| 7    | Valvola antiriflusso                                             | 59905714 |
| 8    | Tubo di accoppiamento                                            | 59901431 |
| 8.1  | Lock nut Fuori produzione                                        | 59905857 |
| 8.5  | Raccordo a gomito Fuori produzione                               | 59905587 |
| N.I. | Cartuccia termostatica, H/C reversed                             | 59911527 |