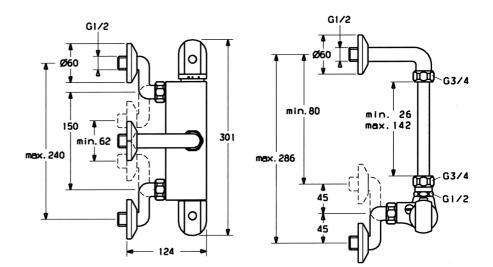

#### **Caratteristiche flusso**

| Portata 3 bar                   | 21.0 l/min    |  |
|---------------------------------|---------------|--|
| Caratteristiche tecniche        |               |  |
| Misura DN (dimensione nominale) | DN15          |  |
| Fornitura di acqua calda        | max. +80°C    |  |
| Pressione di esercizio          | 1-10 bar      |  |
| Misura della connessione        | G1/2          |  |
| Profondità di installazione     | cc150 ± 90 mm |  |
| Projection                      | 124 mm        |  |
| Backflow prevention (EN1717)    | EB            |  |
| Materiale                       | Ottone        |  |
| Norme                           |               |  |
| Standard EN                     | EN 1111       |  |