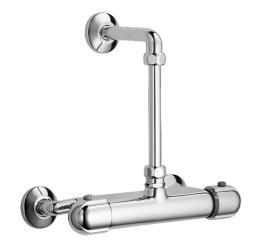

EAN: 4015474658615 static.hansa.com/08340302

- Health & Care
- Termostatico
- Montaggio a parete
- Cromo
- Manopola di regolazione temperatura, Manopola di regolazione portata
- Limitatore di temperatura, Blocco di sicurezza antiscottature a 38 °C
- Regolazione termostatica della temperatura, Vitone ceramico, Filtro/i anti-impurità, Valvola/e di non ritorno
- Raccordi a S eccentrici
- Ottone DZR, Condotti acqua senza rivestimento in nichel, Disinfezione termica secondo DVGW W 551