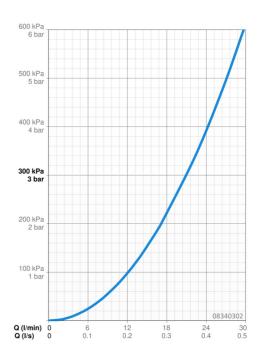

#### **Caratteristiche flusso**

| Portata 3 bar                   | 21.0 l/min    |  |
|---------------------------------|---------------|--|
| Caratteristiche tecniche        |               |  |
| Misura DN (dimensione nominale) | DN15          |  |
| Fornitura di acqua calda        | max. +80°C    |  |
| Pressione di esercizio          | 1-10 bar      |  |
| Misura della connessione        | G1/2          |  |
| Profondità di installazione     | cc150 ± 90 mm |  |
| Projection                      | 124 mm        |  |
| Backflow prevention (EN1717)    | EB            |  |
| Materiale                       | Ottone        |  |
| Norme                           |               |  |
| Standard EN                     | EN 1111       |  |