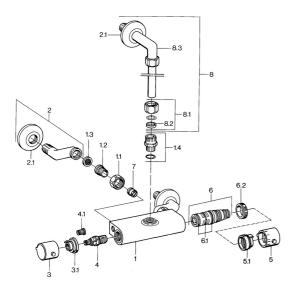

## Parti di ricambio

### SP08340301

|     | Nome                                                                 | Codice   |
|-----|----------------------------------------------------------------------|----------|
| 1.1 | Dado di collegamento, G3/4, AF30                                     | 59902230 |
| 1.2 | Nipplo                                                               | 59911075 |
| 1.3 | Guarnizione di filtro, G3/4                                          | 59911076 |
| 1.4 | Nipplo di collegamento Fuori produzione                              | 59901650 |
| 2   | Eccentrico Cromo                                                     | 59902036 |
| 3   | Manopola di apertura Cromo Fuori produzione                          | 59911381 |
| 3.1 | Fuori produzione                                                     | 59911078 |
| 4   | Vitone , G1/2, 180°                                                  | 59911103 |
| 4.1 | Adapter Bianco                                                       | 59910235 |
| 5   | Maniglia per regolazione della temperatura Cromo<br>Fuori produzione | 59911379 |
| 5.1 | Anello di tenuta Fuori produzione                                    | 59911079 |
| 6   | Cartuccia termostatica Fuori produzione                              | 59911080 |
| 6.1 | O-ring, d 26x2                                                       | 59911081 |
| 6.2 | Dado di fissaggio, M34x1, SW32                                       | 59911082 |
| 7   | Valvola antiriflusso                                                 | 59905714 |
| 8   | Tubo di accoppiamento                                                | 59901431 |
| 8.1 | Lock nut Fuori produzione                                            | 59905857 |
| 8.3 | Raccordo a gomito Fuori produzione                                   | 59905587 |