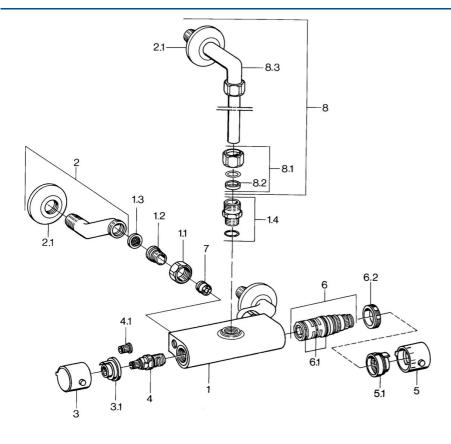

## Parti di ricambio

### SP08340301

|     | Nome                                                                 | Codice   |
|-----|----------------------------------------------------------------------|----------|
| 1.1 | Dado di collegamento, G3/4, AF30                                     | 59902230 |
| 1.2 | Nipplo                                                               | 59911075 |
| 1.3 | Guarnizione di filtro, G3/4                                          | 59911076 |
| 1.4 | Nipplo di collegamento Fuori produzione                              | 59901650 |
| 2   | Eccentrico Cromo                                                     | 59902036 |
| 3   | Manopola di apertura Cromo Fuori produzione                          | 59911381 |
| 3.1 | Fuori produzione                                                     | 59911078 |
| 4   | Vitone , G1/2, 180°                                                  | 59911103 |
| 4.1 | Adapter Bianco                                                       | 59910235 |
| 5   | Maniglia per regolazione della temperatura Cromo<br>Fuori produzione | 59911379 |
| 5.1 | Anello di tenuta Fuori produzione                                    | 59911079 |
| 6   | Cartuccia termostatica Fuori produzione                              | 59911080 |
| 6.1 | O-ring, d 26x2                                                       | 59911081 |
| 6.2 | Dado di fissaggio, M34x1, SW32                                       | 59911082 |
| 7   | Valvola antiriflusso                                                 | 59905714 |
| 8   | Tubo di accoppiamento                                                | 59901431 |
| 8.1 | Lock nut Fuori produzione                                            | 59905857 |
| 8.3 | Raccordo a gomito Fuori produzione                                   | 59905587 |