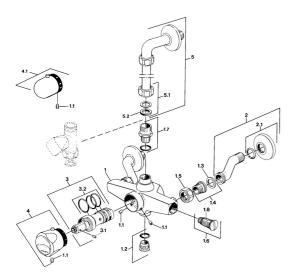

## Parti di ricambio

### SP08330301

|      | Nome                                                                 | Codice   |
|------|----------------------------------------------------------------------|----------|
| 1.1  | Screw, M6x9.5                                                        | 59901609 |
| 1.3  | Anello di tenuta, 23.9x15.2x2                                        | 59902689 |
| 1.4  | , G1/2, L, WAF10                                                     | 59904618 |
| 1.5  | Dado di collegamento, G3/4, AF30                                     | 59902230 |
| 1.6  | Valvola antiriflusso                                                 | 59901610 |
| 1.7  | Nipplo di collegamento Fuori produzione                              | 59901650 |
| 1.8  | Filtro Fuori produzione                                              | 59901638 |
| 2    | Eccentrico Cromo                                                     | 59902036 |
| 3    | Cartuccia termostatica Fuori produzione                              | 59901608 |
| 3.1  | Screw, M4x4                                                          | 59901027 |
| 3.2  | O-ring, d 27x2                                                       | 59901532 |
| 4    | Maniglia per regolazione della temperatura Cromo<br>Fuori produzione | 59906965 |
| 4.1  | Maniglia per regolazione della temperatura Cromo                     | 59910304 |
| 5    | Tubo di accoppiamento                                                | 59901431 |
| 5.1  | Lock nut Fuori produzione                                            | 59905857 |
| N.I. | Cartuccia termostatica Fuori produzione                              | 59901668 |