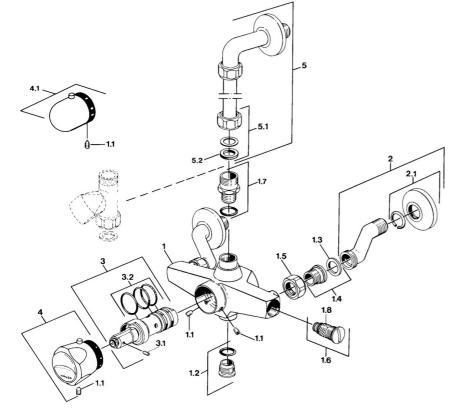

## Parti di ricambio

### SP08330301

|      | Nome                                                                 | Codice   |
|------|----------------------------------------------------------------------|----------|
| 1.1  | Screw, M6x9.5                                                        | 59901609 |
| 1.3  | Anello di tenuta, 23.9x15.2x2                                        | 59902689 |
| 1.4  | , G1/2, L, WAF10                                                     | 59904618 |
| 1.5  | Dado di collegamento, G3/4, AF30                                     | 59902230 |
| 1.6  | Valvola antiriflusso                                                 | 59901610 |
| 1.7  | Nipplo di collegamento Fuori produzione                              | 59901650 |
| 1.8  | Filtro Fuori produzione                                              | 59901638 |
| 2    | Eccentrico Cromo                                                     | 59902036 |
| 3    | Cartuccia termostatica Fuori produzione                              | 59901608 |
| 3.1  | Screw, M4x4                                                          | 59901027 |
| 3.2  | O-ring, d 27x2                                                       | 59901532 |
| 4    | Maniglia per regolazione della temperatura Cromo<br>Fuori produzione | 59906965 |
| 4.1  | Maniglia per regolazione della temperatura Cromo                     | 59910304 |
| 5    | Tubo di accoppiamento                                                | 59901431 |
| 5.1  | Lock nut Fuori produzione                                            | 59905857 |
| N.I. | Cartuccia termostatica Fuori produzione                              | 59901668 |