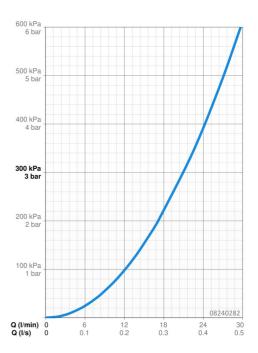

## Dati tecnici

Carattoristicho flusso

| Caratteristiche flusso          |                |  |
|---------------------------------|----------------|--|
| Portata 3 bar                   | 21.0 l/min     |  |
| Caratteristiche tecniche        |                |  |
| Misura DN (dimensione nominale) | DN15           |  |
| Fornitura di acqua calda        | max. +80°C     |  |
| Pressione di esercizio          | 1-10 bar       |  |
| Misura della connessione        | G1/2           |  |
| Profondità di installazione     | cc150 ± 20 mm  |  |
| Backflow prevention (EN1717)    | DB             |  |
| Materiale                       | Ottone         |  |
| Norme                           |                |  |
| Standard EN                     | EN 1111        |  |
| Classe di rumorosità            | l (ISO 3822)   |  |
| Certificati/Dichiarazioni       |                |  |
| ABP                             | PA-IX 10127/IA |  |