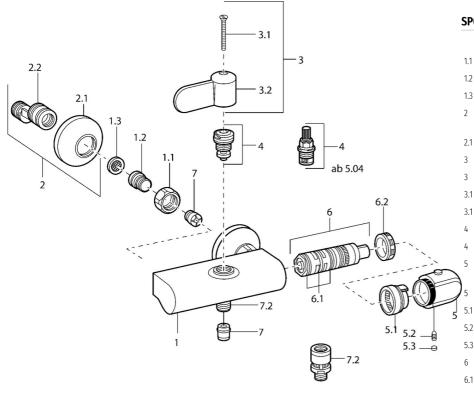

#### SP08240202

|      | Nome                                                                        | Codice   |
|------|-----------------------------------------------------------------------------|----------|
| 1.1  | Dado di collegamento, G3/4, AF30                                            | 59902230 |
| 1.2  | Nipplo                                                                      | 59911075 |
| 1.3  | Guarnizione di filtro, G3/4                                                 | 59911076 |
| 2    | Eccentrici con valvola di stop e rosette, G1/2xG3/4<br>Cromo                | 59902034 |
| 2.1  | Piastra Cromo                                                               | 59904796 |
| 3    | Leva Cromo                                                                  | 59911382 |
| 3    | Leva Cromo                                                                  | 59912712 |
| 3.1  | Screw, M5x40                                                                | 59911378 |
| 3.1  | Screw, M4x12                                                                | 59912714 |
| 4    | Vitone , G1/2, DN 15                                                        | 59901530 |
| 4    | Vitone , G1/2, 90°, (2004-)                                                 | 59912626 |
| 5    | Maniglia per regolazione della temperatura, 38°<br>limited Cromo            | 59911726 |
| 5    | Maniglia per regolazione della temperatura Cromo                            | 59911830 |
| 5.1  | Temperature adjustment limiter                                              | 59911660 |
| 5.2  | Screw, M6x9.5                                                               | 59901609 |
| 5.3  | Spinotto Cromo                                                              | 59911840 |
| 6    | Cartuccia termostatica                                                      | 59911525 |
| 6.1  | O-ring, d 26x2                                                              | 59911081 |
| 6.2  | Dado di fissaggio, M34x1, SW32                                              | 59911082 |
| 7    | Valvola antiriflusso                                                        | 59905714 |
| 7.2  | Capezzolo filetto, G1/2xM18x1                                               | 59911384 |
| 7.3  | Valvola antiriflusso, DN15                                                  | 59911330 |
| N.I. | Cartuccia termostatica, H/C reversed                                        | 59911527 |
| N.I. | Maniglia per regolazione della temperatura, (2011-<br>), disinfektion Cromo | 59913869 |
| N.I. | Rebound pin                                                                 | 59912005 |
|      |                                                                             |          |