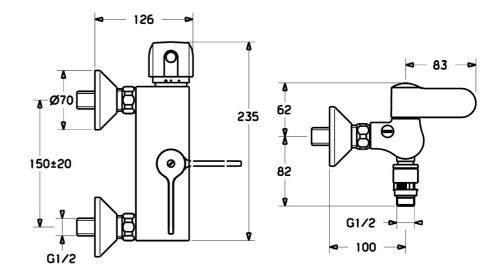

## Dati tecnici

Carattoristicho flusso

| Caratteristiche flusso          |                |  |
|---------------------------------|----------------|--|
| Portata 3 bar                   | 21.0 l/min     |  |
| Caratteristiche tecniche        |                |  |
| Misura DN (dimensione nominale) | DN15           |  |
| Fornitura di acqua calda        | max. +80°C     |  |
| Pressione di esercizio          | 1-10 bar       |  |
| Misura della connessione        | G1/2           |  |
| Profondità di installazione     | cc150 ± 20 mm  |  |
| Backflow prevention (EN1717)    | DB             |  |
| Materiale                       | Ottone         |  |
| Norme                           |                |  |
| Standard EN                     | EN 1111        |  |
| Classe di rumorosità            | l (ISO 3822)   |  |
| Certificati/Dichiarazioni       |                |  |
| ABP                             | PA-IX 10127/IA |  |