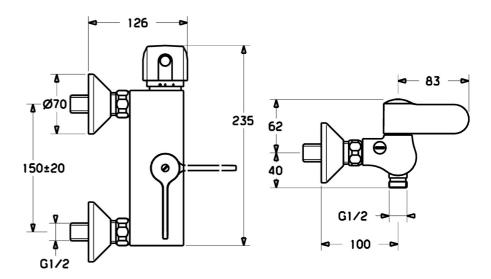

## Dati tecnici

Caratteristiche flusso

Classe di rumorosità

ABP

Certificati/Dichiarazioni

| Portata 3 bar                   | 21.0 l/min    |
|---------------------------------|---------------|
| Caratteristiche tecniche        |               |
| Misura DN (dimensione nominale) | DN15          |
| Fornitura di acqua calda        | max. +80°C    |
| Pressione di esercizio          | 1-10 bar      |
| Misura della connessione        | G1/2          |
| Profondità di installazione     | cc150 ± 20 mm |
| Backflow prevention (EN1717)    | EB            |
| Materiale                       | Ottone        |
| Norme                           |               |
| Standard EN                     | EN 1111       |