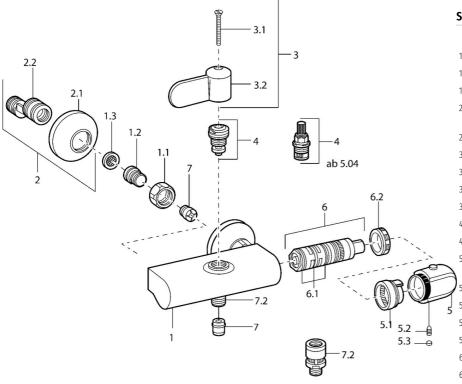

## Parti di ricambio

## SP08240202

| 31 002 | TULUL                                                                   |          |
|--------|-------------------------------------------------------------------------|----------|
|        | Nome                                                                    | Codice   |
| 1.1    | Dado di collegamento, G3/4, AF30                                        | 59902230 |
| 1.2    | Nipplo                                                                  | 59911075 |
| 1.3    | Guarnizione di filtro, G3/4                                             | 59911076 |
| 2      | Eccentrici con valvola di stop e rosette, G1/2xG3/4<br>Cromo            | 59902034 |
| 2.1    | Piastra Cromo                                                           | 59904796 |
| 3      | Leva Cromo                                                              | 59911382 |
| 3      | Leva Cromo                                                              | 59912712 |
| 3.1    | Screw, M5x40                                                            | 59911378 |
| 3.1    | Screw, M4x12                                                            | 59912714 |
| 4      | Vitone , G1/2, DN 15                                                    | 59901530 |
| 4      | Vitone , G1/2, 90°, (2004-)                                             | 59912626 |
| 5      | Maniglia per regolazione della temperatura, 38° limited Cromo           | 59911726 |
| 5      | Maniglia per regolazione della temperatura Cromo                        | 59911830 |
| 5.1    | Temperature adjustment limiter                                          | 59911660 |
| 5.2    | Screw, M6x9.5                                                           | 59901609 |
| 5.3    | Spinotto Cromo                                                          | 59911840 |
| 6      | Cartuccia termostatica                                                  | 59911525 |
| 6.1    | O-ring, d 26x2                                                          | 59911081 |
| 6.2    | Dado di fissaggio, M34x1, SW32                                          | 59911082 |
| 7      | Valvola antiriflusso                                                    | 59905714 |
| 7.2    | Capezzolo filetto, G1/2xM18x1                                           | 59911384 |
| 7.3    | Valvola antiriflusso, DN15                                              | 59911330 |
| N.I.   | Cartuccia termostatica, H/C reversed                                    | 59911527 |
| N.I.   | Maniglia per regolazione della temperatura, (2011-), disinfektion Cromo | 59913869 |
| N.I.   | Rebound pin                                                             | 59912005 |
|        |                                                                         |          |