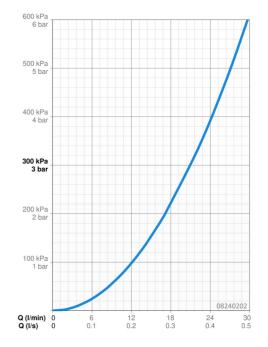

## Dati tecnici

Caratteristiche flusso

Classe di rumorosità

ABP

Certificati/Dichiarazioni

| Portata 3 bar                   | 21.0 l/min    |
|---------------------------------|---------------|
| Caratteristiche tecniche        |               |
| Misura DN (dimensione nominale) | DN15          |
| Fornitura di acqua calda        | max. +80°C    |
| Pressione di esercizio          | 1-10 bar      |
| Misura della connessione        | G1/2          |
| Profondità di installazione     | cc150 ± 20 mm |
| Backflow prevention (EN1717)    | EB            |
| Materiale                       | Ottone        |
| Norme                           |               |
| Standard EN                     | EN 1111       |