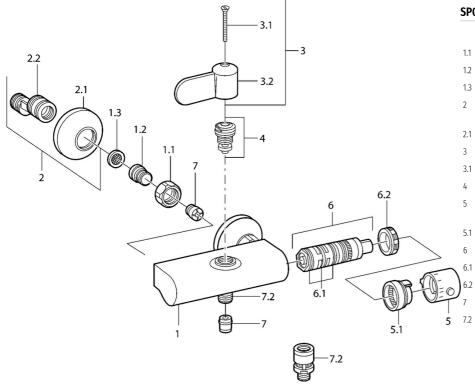

## Parti di ricambio

### SP08240201

| 1.2 Nipplo 1.3 Guarniz 2 Eccentr Cromo 2.1 Piastra 3 Leva Cr 3.1 Screw, 4 Vitone 5 Manigli Fuori p 5.1 Anello       | omo                                                          | 59902230<br>59911075<br>59911076<br>59902034<br>59904796<br>59911382<br>59911378 |
|---------------------------------------------------------------------------------------------------------------------|--------------------------------------------------------------|----------------------------------------------------------------------------------|
| 1.3 Guarniz 2 Eccentr Cromo 2.1 Piastra 3 Leva Cr 3.1 Screw, 4 Vitone 5 Manigli Fuori p 5.1 Anello                  | ici con valvola di stop e rosette, G1/2xG3/4<br>Cromo<br>omo | 59911076<br>59902034<br>59904796<br>59911382                                     |
| 2 Eccentr<br>Cromo 2.1 Piastra 3 Leva Cr 3.1 Screw, 4 Vitone 5 Manigli<br>Fuori p 5.1 Anello                        | ici con valvola di stop e rosette, G1/2xG3/4<br>Cromo<br>omo | 59902034<br>59904796<br>59911382                                                 |
| Cromo 2.1 Piastra 3 Leva Cr 3.1 Screw, 4 Vitone 5 Manigli Fuori p 5.1 Anello 6 Cartuco                              | Cromo                                                        | 59904796<br>59911382                                                             |
| 3 Leva Cr<br>3.1 Screw,<br>4 Vitone<br>5 Manigli<br>Fuori p<br>5.1 Anello<br>6 Cartucc                              | omo                                                          | 59911382                                                                         |
| <ul> <li>3.1 Screw,</li> <li>4 Vitone</li> <li>5 Manigli Fuori p</li> <li>5.1 Anello</li> <li>6 Cartucci</li> </ul> |                                                              |                                                                                  |
| 4 Vitone 5 Manigli Fuori p 5.1 Anello 6 Cartuco                                                                     | M5x40                                                        | 59911378                                                                         |
| 5 Manigli<br>Fuori p<br>5.1 Anello<br>6 Cartucc                                                                     |                                                              |                                                                                  |
| Fuori p  5.1 Anello  6 Cartucc                                                                                      | . G1/2, DN 15                                                | 59901530                                                                         |
| 6 Cartuco                                                                                                           | a per regolazione della temperatura Cromo<br>roduzione       | 59911379                                                                         |
|                                                                                                                     | di tenuta Fuori produzione                                   | 59911079                                                                         |
| 6.1 O-ring,                                                                                                         | ia termostatica Fuori produzione                             | 59911080                                                                         |
|                                                                                                                     | d 26x2                                                       | 59911081                                                                         |
| 6.2 Dado d                                                                                                          | i fissaggio, M34x1, SW32                                     | 59911082                                                                         |
| 7 Valvola                                                                                                           | antiriflusso                                                 | 59905714                                                                         |
| 7.2 Capezzo                                                                                                         | olo filetto, G1/2xM18x1                                      | 59911384                                                                         |