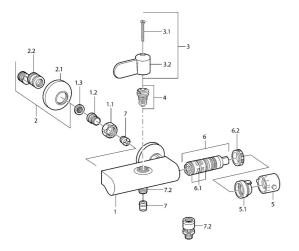

## Parti di ricambio

### SP08240201

| 1.2 Nipplo 1.3 Guarniz 2 Eccentr Cromo 2.1 Piastra 3 Leva Cr 3.1 Screw, 4 Vitone 5 Manigli Fuori p 5.1 Anello       | omo                                                          | 59902230<br>59911075<br>59911076<br>59902034<br>59904796<br>59911382<br>59911378 |
|---------------------------------------------------------------------------------------------------------------------|--------------------------------------------------------------|----------------------------------------------------------------------------------|
| 1.3 Guarniz 2 Eccentr Cromo 2.1 Piastra 3 Leva Cr 3.1 Screw, 4 Vitone 5 Manigli Fuori p 5.1 Anello                  | ici con valvola di stop e rosette, G1/2xG3/4<br>Cromo<br>omo | 59911076<br>59902034<br>59904796<br>59911382                                     |
| 2 Eccentr<br>Cromo 2.1 Piastra 3 Leva Cr 3.1 Screw, 4 Vitone 5 Manigli<br>Fuori p 5.1 Anello                        | ici con valvola di stop e rosette, G1/2xG3/4<br>Cromo<br>omo | 59902034<br>59904796<br>59911382                                                 |
| Cromo 2.1 Piastra 3 Leva Cr 3.1 Screw, 4 Vitone 5 Manigli Fuori p 5.1 Anello 6 Cartuco                              | Cromo                                                        | 59904796<br>59911382                                                             |
| 3 Leva Cr<br>3.1 Screw,<br>4 Vitone<br>5 Manigli<br>Fuori p<br>5.1 Anello<br>6 Cartucc                              | omo                                                          | 59911382                                                                         |
| <ul> <li>3.1 Screw,</li> <li>4 Vitone</li> <li>5 Manigli Fuori p</li> <li>5.1 Anello</li> <li>6 Cartucci</li> </ul> |                                                              |                                                                                  |
| 4 Vitone 5 Manigli Fuori p 5.1 Anello 6 Cartuco                                                                     | M5x40                                                        | 59911378                                                                         |
| 5 Manigli<br>Fuori p<br>5.1 Anello<br>6 Cartucc                                                                     |                                                              |                                                                                  |
| Fuori p  5.1 Anello  6 Cartucc                                                                                      | . G1/2, DN 15                                                | 59901530                                                                         |
| 6 Cartuco                                                                                                           | a per regolazione della temperatura Cromo<br>roduzione       | 59911379                                                                         |
|                                                                                                                     | di tenuta Fuori produzione                                   | 59911079                                                                         |
| 6.1 O-ring,                                                                                                         | ia termostatica Fuori produzione                             | 59911080                                                                         |
|                                                                                                                     | d 26x2                                                       | 59911081                                                                         |
| 6.2 Dado d                                                                                                          | i fissaggio, M34x1, SW32                                     | 59911082                                                                         |
| 7 Valvola                                                                                                           | antiriflusso                                                 | 59905714                                                                         |
| 7.2 Capezzo                                                                                                         | olo filetto, G1/2xM18x1                                      | 59911384                                                                         |