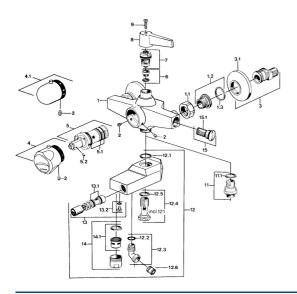

## Parti di ricambio

### SP08352201

|      | Nome                                                                 | Codice   |
|------|----------------------------------------------------------------------|----------|
| 1.1  | Dado di collegamento, G3/4, AF30                                     | 59902230 |
| 1.2  | , G1/2, L, WAF10                                                     | 59904618 |
| 1.3  | Anello di tenuta, 23.9x15.2x2                                        | 59902689 |
| 2    | Screw, M6x9.5                                                        | 59901609 |
| 3    | Eccentrici con valvola di stop e rosette, G1/2xG3/4<br>Cromo         | 59902034 |
| 3.1  | Piastra Cromo                                                        | 59904796 |
| 4    | Maniglia per regolazione della temperatura Cromo<br>Fuori produzione | 59906965 |
| 4.1  | Maniglia per regolazione della temperatura Cromo                     | 59910304 |
| 5    | Cartuccia termostatica Fuori produzione                              | 59901608 |
| 5.1  | O-ring, d 27x2                                                       | 59901532 |
| 5.2  | Screw, M4x4                                                          | 59901027 |
| 6    | Seat, DN15, R1/2                                                     | 59904616 |
| 7    | Vitone , G1/2, DN 15                                                 | 59901530 |
| 12.2 | O-ring, 12.37x2.65 Fuori produzione                                  | 59902340 |
| 12.5 | Giunto, 25x21x1.5 Fuori produzione                                   | 59902318 |
| 12.6 | Valvola antiriflusso                                                 | 59905714 |
| 14   | Aereatore, M28x1 C Cromo                                             | 59902088 |
| 14.1 | Aereatore, M28x1 C Fuori produzione                                  | 59902089 |
| 15   | Valvola antiriflusso                                                 | 59901610 |
| 15.1 | Filtro Fuori produzione                                              | 59901638 |
| N.I. | Cartuccia termostatica Fuori produzione                              | 59901668 |