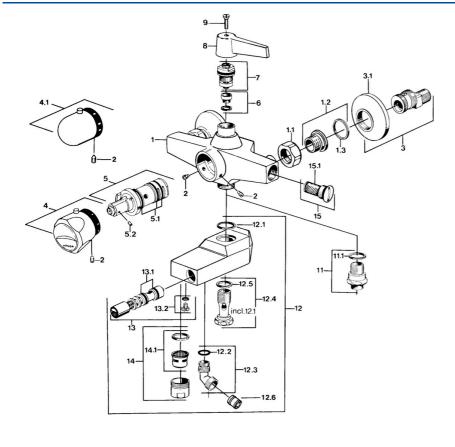

## Parti di ricambio

### SP08352201

|      | Nome                                                                 | Codice   |
|------|----------------------------------------------------------------------|----------|
| 1.1  | Dado di collegamento, G3/4, AF30                                     | 59902230 |
| 1.2  | , G1/2, L, WAF10                                                     | 59904618 |
| 1.3  | Anello di tenuta, 23.9x15.2x2                                        | 59902689 |
| 2    | Screw, M6x9.5                                                        | 59901609 |
| 3    | Eccentrici con valvola di stop e rosette, G1/2xG3/4<br>Cromo         | 59902034 |
| 3.1  | Piastra Cromo                                                        | 59904796 |
| 4    | Maniglia per regolazione della temperatura Cromo<br>Fuori produzione | 59906965 |
| 4.1  | Maniglia per regolazione della temperatura Cromo                     | 59910304 |
| 5    | Cartuccia termostatica Fuori produzione                              | 59901608 |
| 5.1  | O-ring, d 27x2                                                       | 59901532 |
| 5.2  | Screw, M4x4                                                          | 59901027 |
| 6    | Seat, DN15, R1/2                                                     | 59904616 |
| 7    | Vitone , G1/2, DN 15                                                 | 59901530 |
| 12.2 | O-ring, 12.37x2.65 Fuori produzione                                  | 59902340 |
| 12.5 | Giunto, 25x21x1.5 Fuori produzione                                   | 59902318 |
| 12.6 | Valvola antiriflusso                                                 | 59905714 |
| 14   | Aereatore, M28x1 C Cromo                                             | 59902088 |
| 14.1 | Aereatore, M28x1 C Fuori produzione                                  | 59902089 |
| 15   | Valvola antiriflusso                                                 | 59901610 |
| 15.1 | Filtro Fuori produzione                                              | 59901638 |
| N.I. | Cartuccia termostatica Fuori produzione                              | 59901668 |