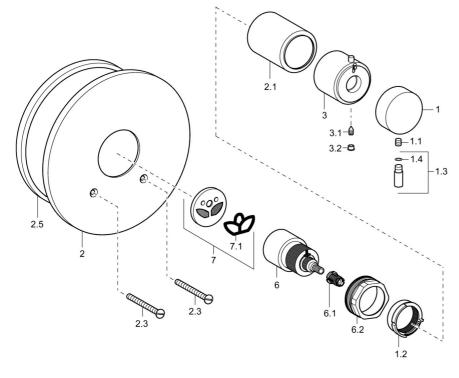

## Parti di ricambio

## SP08220100

Rebound pin

|     | Nome                                             | Codice   |
|-----|--------------------------------------------------|----------|
| 1   | Manopola di apertura Cromo                       | 59913235 |
| 1.1 | Screw, M6x9.5                                    | 59901609 |
| 1.2 | Anello di regolazione                            | 59913231 |
| 1.3 | Leva, M8, 22 mm Cromo                            | 59912132 |
| 1.3 | Leva, M8x1, 40 mm Cromo                          | 59913649 |
| 1.4 | O-ring, d 6x1                                    | 59912136 |
| 2   | Piastra, d 188 mm Cromo                          | 59912124 |
| 2.1 | Cappuccio Cromo Fuori produzione                 | 59913234 |
| 2.3 | Screw, M5x65 Cromo                               | 59904847 |
| 2.5 | Guarnizione di gomma                             | 59912232 |
| 3   | Maniglia per regolazione della temperatura Cromo | 59913236 |
| 3.1 | Screw, M4x4                                      | 59901027 |
| 3.2 | Spinotto Cromo                                   | 59911840 |
| 6   | Cartuccia termostatica                           | 59913233 |
| 6.1 | Adapter Bianco                                   | 59910235 |
| 6.2 | Screw, M50x1, SW45                               | 59913230 |
| 7   | Adapter                                          | 59913232 |