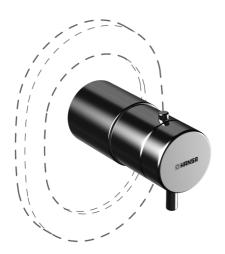

## 08220100 HANSA - Corpo ad incasso per lavabo e per doccia

EAN: 4015474160774 static.hansa.com/08220100

- Accessori
- Regolazione termostatica della temperatura
- Placca rotonda