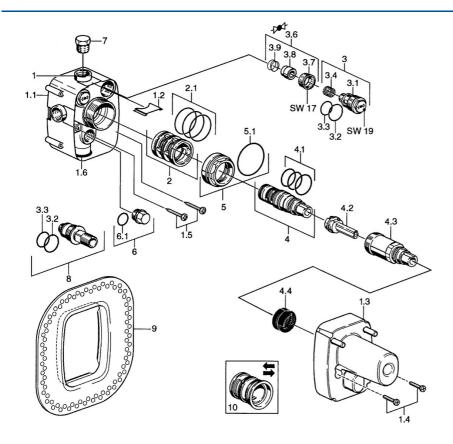

## Parti di ricambio

### SP08200100

|     | Nome                                   | Codice   |
|-----|----------------------------------------|----------|
| 1.1 | Installation box Fuori produzione      | 59911500 |
| 1.2 | Tappo Fuori produzione                 | 59911501 |
| 1.3 | Protezione Fuori produzione            | 59911502 |
| 1.4 | Screw, M5x25 Fuori produzione          | 59911503 |
| 1.5 | Screw, 5.5x33 Fuori produzione         | 59911504 |
| 1.6 | Anello di guarnizione Fuori produzione | 59911505 |
| 2   | Adapter                                | 59911899 |
| 2.1 | O-ring, d 40x2                         | 59911507 |
| 3   | Set di manutenzione, (-2003)           | 59911508 |
| 3.2 | O-ring, d 25x2.5                       | 59905053 |
| 3.3 | O-ring, d 23x1                         | 59911509 |
| 3.4 | Filtro                                 | 59911510 |
| 3.6 | Valvola di intercettazione             | 59911511 |
| 4   | Cartuccia termostatica                 | 59911525 |
| 4.1 | O-ring, d 26x2                         | 59911081 |
| 4.3 | Manicotto filettato Fuori produzione   | 59911909 |
| 4.4 | Temperature adjustment limiter         | 59911660 |
| 5   | Dado, M52x1, SW45 Fuori produzione     | 59911901 |
| 5.1 | O-ring, 50.52x1.78                     | 59906841 |
| 6   | Tappo Fuori produzione                 | 59905012 |
| 6.1 | O-ring, d 18x2                         | 59901422 |
| 7   | Tappo, G1/2                            | 59905013 |
| 8   | Flush connector Fuori produzione       | 59911419 |
| 9   | L'anello di tenuta                     | 59911418 |
| 10  | Adapter Fuori produzione               | 59911428 |