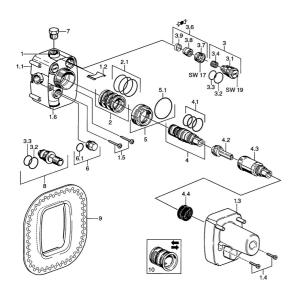

## Parti di ricambio

### SP08200100

|     | Nome                                   | Codice   |
|-----|----------------------------------------|----------|
| 1.1 | Installation box Fuori produzione      | 59911500 |
| 1.2 | Tappo Fuori produzione                 | 59911501 |
| 1.3 | Protezione Fuori produzione            | 59911502 |
| 1.4 | Screw, M5x25 Fuori produzione          | 59911503 |
| 1.5 | Screw, 5.5x33 Fuori produzione         | 59911504 |
| 1.6 | Anello di guarnizione Fuori produzione | 59911505 |
| 2   | Adapter                                | 59911899 |
| 2.1 | O-ring, d 40x2                         | 59911507 |
| 3   | Set di manutenzione, (-2003)           | 59911508 |
| 3.2 | O-ring, d 25x2.5                       | 59905053 |
| 3.3 | O-ring, d 23x1                         | 59911509 |
| 3.4 | Filtro                                 | 59911510 |
| 3.6 | Valvola di intercettazione             | 59911511 |
| 4   | Cartuccia termostatica                 | 59911525 |
| 4.1 | O-ring, d 26x2                         | 59911081 |
| 4.3 | Manicotto filettato Fuori produzione   | 59911909 |
| 4.4 | Temperature adjustment limiter         | 59911660 |
| 5   | Dado, M52x1, SW45 Fuori produzione     | 59911901 |
| 5.1 | O-ring, 50.52x1.78                     | 59906841 |
| 6   | Tappo Fuori produzione                 | 59905012 |
| 6.1 | O-ring, d 18x2                         | 59901422 |
| 7   | Tappo, G1/2                            | 59905013 |
| 8   | Flush connector Fuori produzione       | 59911419 |
| 9   | L'anello di tenuta                     | 59911418 |
| 10  | Adapter Fuori produzione               | 59911428 |