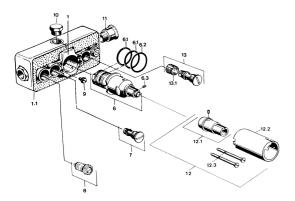

## Parti di ricambio

### SP08090100

|      | Nome                                   | Codice   |
|------|----------------------------------------|----------|
| 6    | Cartuccia termostatica, G1/2           | 59901703 |
| 6.1  | O-ring, d 27x2                         | 59901532 |
| 6.2  | O-ring, 35x2.5                         | 59905020 |
| 6.3  | Screw, M4x4                            | 59901027 |
| 8    | Valvola di intercettazione             | 59901644 |
| 9    | Screw, M6                              | 59901641 |
| 10   | Tappo, G1/2                            | 59905013 |
| 12.1 | Bullone di fissaggio Fuori produzione  | 59901647 |
| 12.3 | Screw, M5x105 Cromo Fuori produzione   | 59901639 |
| 13   | Limitatore di portata Fuori produzione | 59901586 |
| 13.1 | Filtro Fuori produzione                | 59901638 |