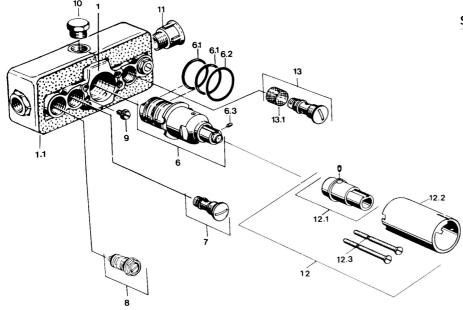

## Parti di ricambio

### SP08090100

|      | Nome                                   | Codice   |
|------|----------------------------------------|----------|
| 6    | Cartuccia termostatica, G1/2           | 59901703 |
| 6.1  | O-ring, d 27x2                         | 59901532 |
| 6.2  | O-ring, 35x2.5                         | 59905020 |
| 6.3  | Screw, M4x4                            | 59901027 |
| 8    | Valvola di intercettazione             | 59901644 |
| 9    | Screw, M6                              | 59901641 |
| 10   | Tappo, G1/2                            | 59905013 |
| 12.1 | Bullone di fissaggio Fuori produzione  | 59901647 |
| 12.3 | Screw, M5x105 Cromo Fuori produzione   | 59901639 |
| 13   | Limitatore di portata Fuori produzione | 59901586 |
| 13.1 | Filtro Fuori produzione                | 59901638 |