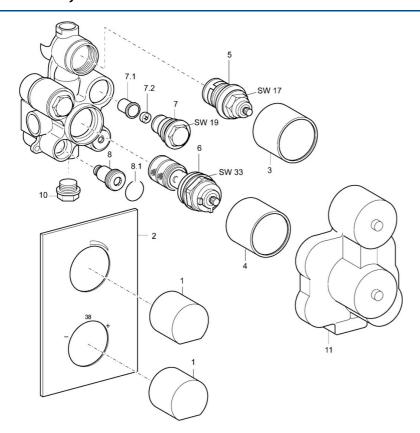

# Náhradné diely

### SP08060101

|      | Názov                                       | Kód      |
|------|---------------------------------------------|----------|
| 1    | Rukoväť                                     | 59913925 |
| 2    | Krycí diel Ukončené                         | 59913057 |
| 3    | Flow control bushing, M46x1 Ukončené        | 59913058 |
| 4    | Temperature control bushing, M39x1 Ukončené | 59913059 |
| 5    | Sedlo, G3/4                                 | 59912165 |
| 6    | Thermostatic element, DN20                  | 59913060 |
| 7    | Spätný ventil                               | 59913061 |
| 7.1  | Filtre Ukončené                             | 59913062 |
| 7.2  | Škrtiaca klapka Ukončené                    | 59913063 |
| 8    | Uzatváracie vreteno, SW9                    | 59913064 |
| 8.1  | Tesniaci krúžok Ukončené                    | 59913065 |
| 10   | , G3/4 Ukončené                             | 59913066 |
| N.I. | O-krúžok (komplet) Ukončené                 | 59913316 |