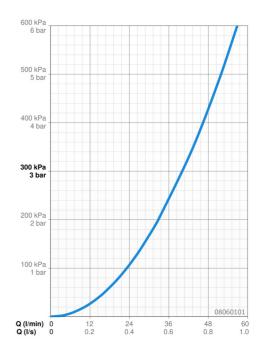

# 08060101 HANSA - Vaňová a sprchová podomietková batéria

EAN: 4015474116795 static.hansa.com/08060101



- Sprcha a vaňa
- Sada pre konečnú montáž
- Podomietková inštalácia
- Chróm

- Termostatická kartuša pre ovládanie teploty, Filter, filtre na nečistoty, Spätný ventil (-y)
- Uzatvárací ventil (y)
- Telo batérie z mosadze DZR
- Štvorcová rozeta







### Technické údaje

#### Vlastnosti prietoku

Prietok pri tlaku 3 bar 40.2 l/min

#### Technické vlastnosti

Dodávka teplej vodymax. +80°CPracovný tlak0.5-10 barSpätná klapka (STN EN 1717)EB



# Náhradné diely



### SP08060101

|      | Názov                                       | Kód      |
|------|---------------------------------------------|----------|
| 1    | Rukoväť                                     | 59913925 |
| 2    | Krycí diel Ukončené                         | 59913057 |
| 3    | Flow control bushing, M46x1 Ukončené        | 59913058 |
| 4    | Temperature control bushing, M39x1 Ukončené | 59913059 |
| 5    | Sedlo, G3/4                                 | 59912165 |
| 6    | Thermostatic element, DN20                  | 59913060 |
| 7    | Spätný ventil                               | 59913061 |
| 7.1  | Filtre Ukončené                             | 59913062 |
| 7.2  | Škrtiaca klapka Ukončené                    | 59913063 |
| 8    | Uzatváracie vreteno, SW9