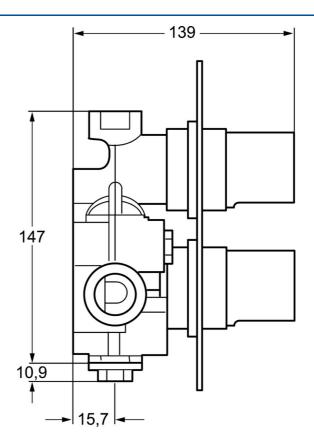

#### Technické vlastnosti

Dodávka teplej vodymax. +80°CPracovný tlak0.5-10 barSpätná klapka (STN EN 1717)EB