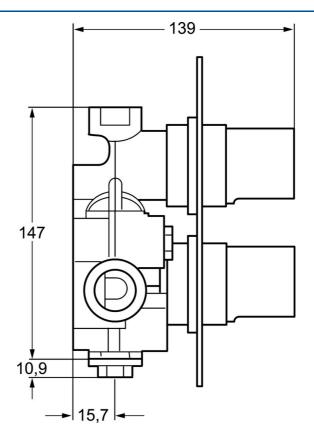

EAN: 4015474116795 static.hansa.com/08060101



- Vasca & doccia
- Set esterno
- Montaggio a parete con unità d'incasso
- Cromo

- Regolazione termostatica della temperatura, Filtro/i antiimpurità, Valvola/e di non ritorno
- Valvola di arresto
- Ottone DZR
- Placca quadrata







## Dati tecnici

## Caratteristiche flusso

Backflow prevention (EN1717)

Portata 3 bar

Caratteristiche tecniche

Fornitura di acqua calda max. +80°C

Pressione di esercizio 0.5-10 bar



## Parti di ricambio



## SP08060101

|      | Nome                                                      | Codice   |
|------|-----------------------------------------------------------|----------|
| 1    | Maniglia Cromo                                            | 59913925 |
| 2    | Piastra Cromo Fuori produzione                            | 59913057 |
| 3    | Flow control bushing, M46x1 Cromo Fuori produzione        | 59913058 |
| 4    | Temperature control bushing, M39x1 Cromo Fuori produzione | 59913059 |
| 5    | Vitone , G3/4                                             | 59912165 |
| 6    |