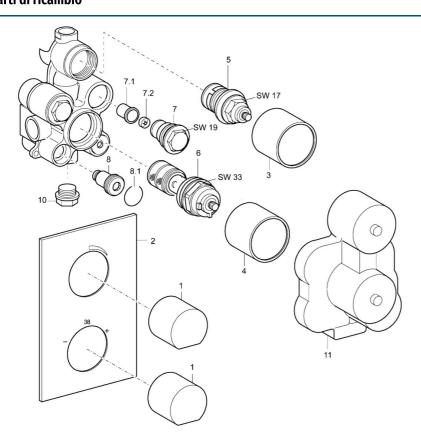

## Parti di ricambio

## SP08060101

|      | Nome                                                      | Codice   |
|------|-----------------------------------------------------------|----------|
| 1    | Maniglia Cromo                                            | 59913925 |
| 2    | Piastra Cromo Fuori produzione                            | 59913057 |
| 3    | Flow control bushing, M46x1 Cromo Fuori produzione        | 59913058 |
| 4    | Temperature control bushing, M39x1 Cromo Fuori produzione | 59913059 |
| 5    | Vitone , G3/4                                             | 59912165 |
| 6    | Cartuccia termostatica, DN20                              | 59913060 |
| 7    | Valvola antiriflusso                                      | 59913061 |
| 7.1  | Filtro Fuori produzione                                   | 59913062 |
| 7.2  | Valvola a farfalla Fuori produzione                       | 59913063 |
| 8    | Mandrino di intercettazione, SW9                          | 59913064 |
| 8.1  | Anello di tenuta Fuori produzione                         | 59913065 |
| 10   | Tappo, G3/4 Fuori produzione                              | 59913066 |
| N.I. | O-ring Fuori produzione                                   | 59913316 |