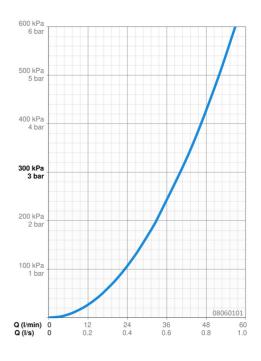

## Caratteristiche flusso

Backflow prevention (EN1717)

Portata 3 bar

Caratteristiche tecniche

Fornitura di acqua calda max. +80°C

Pressione di esercizio 0.5-10 bar