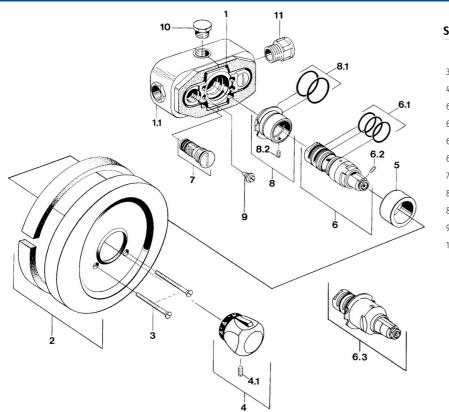

## Parti di ricambio

## SP08020100

|     | Nome                                    | Codice   |
|-----|-----------------------------------------|----------|
| 3   | Screw, M5x65 Cromo                      | 59904847 |
| 4.1 | Screw, M6x9.5                           | 59901609 |
| 6   | Cartuccia termostatica Fuori produzione | 59906401 |
| 6.1 | O-ring, d 27x2                          | 59901532 |
| 6.2 | Screw, M4x4                             | 59901027 |
| 6.3 | Cartuccia termostatica, G1/2            | 59901640 |
| 7   | Valvola antiriflusso                    | 59901610 |
| 8.1 | O-ring, 35x2.5                          | 59905020 |
| 8.2 | Screw, M6x9.5                           | 59901609 |
| 9   | Screw, M6                               | 59901641 |
| 10  | Tappo, G1/2                             | 59905013 |