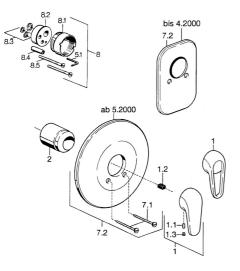

## Parti di ricambio

| SP07879100 |                                      |          |  |
|------------|--------------------------------------|----------|--|
|            | Nome                                 | Codice   |  |
| 2          | Cappuccio Cromo                      | 59904820 |  |
| 7.1        | Screw, M5x65 Cromo                   | 59904847 |  |
| 7.1        | Screw, M5x65 Bianco Fuori produzione | 59906672 |  |
| 7.2        | Piastra Cromo Fuori produzione       | 59911012 |  |
| 7.2        | Piastra, d 205 mm Cromo              | 59911969 |  |
|            |                                      |          |  |