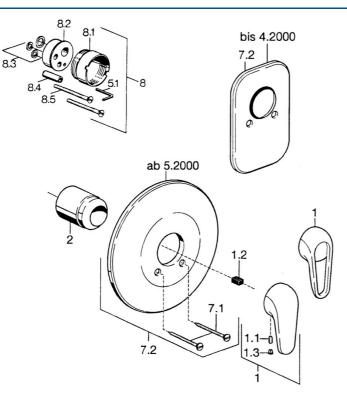

## Parti di ricambio

| SP07879100 |                                      |          |  |
|------------|--------------------------------------|----------|--|
|            | Nome                                 | Codice   |  |
| 2          | Cappuccio Cromo                      | 59904820 |  |
| 7.1        | Screw, M5x65 Cromo                   | 59904847 |  |
| 7.1        | Screw, M5x65 Bianco Fuori produzione | 59906672 |  |
| 7.2        | Piastra Cromo Fuori produzione       | 59911012 |  |
| 7.2        | Piastra, d 205 mm Cromo              | 59911969 |  |
|            |                                      |          |  |