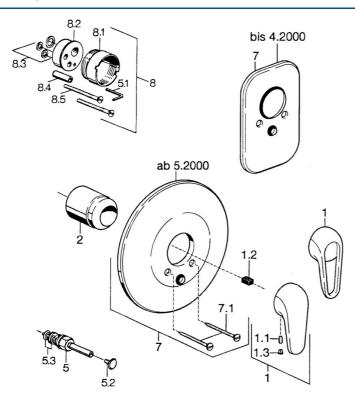

## Náhradné diely

|     | Názov                         | Kód      |
|-----|-------------------------------|----------|
| 2   | Krytka                        | 59904820 |
| 5   | Prepínač Biela Ukončené       | 59910901 |
| 5   | Prepínač                      | 59910900 |
| 5.2 | Tlačidlo                      | 59904828 |
| 5.3 | Tesnenie sada                 | 59904791 |
| 7   | Kryt príruby Biela Ukončené   | 59911968 |
| 7   | Krycí diel, d 205 mm          | 59911967 |
| 7   | Krycí diel Ukončené           | 59911016 |
| 7.1 | Skrutka, M5x65 Biela Ukončené | 59906672 |
| 7.1 | Skrutka, M5x65                | 59904847 |
| 7.3 | Krytka Eko drez-kapna         | 59904846 |
| 8   | Nadstavný segment, 20 mm      | 59904983 |
| 8.3 | Tesnenie sada                 | 59904850 |