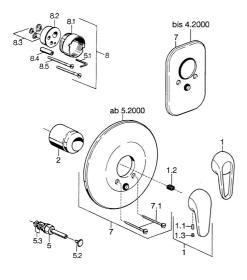

## Náhradné diely

|     | Názov                         | Kód      |
|-----|-------------------------------|----------|
| 2   | Krytka                        | 59904820 |
| 5   | Prepínač Biela Ukončené       | 59910901 |
| 5   | Prepínač                      | 59910900 |
| 5.2 | Tlačidlo                      | 59904828 |
| 5.3 | Tesnenie sada                 | 59904791 |
| 7   | Kryt príruby Biela Ukončené   | 59911968 |
| 7   | Krycí diel, d 205 mm          | 59911967 |
| 7   | Krycí diel Ukončené           | 59911016 |
| 7.1 | Skrutka, M5x65 Biela Ukončené | 59906672 |
| 7.1 | Skrutka, M5x65                | 59904847 |
| 7.3 | Krytka Eko drez-kapna         | 59904846 |
| 8   | Nadstavný segment, 20 mm      | 59904983 |
| 8.3 | Tesnenie sada                 | 59904850 |