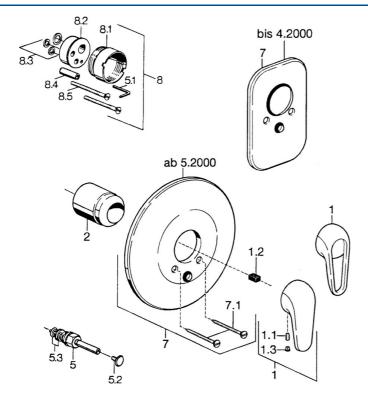

## Parti di ricambio

### SP07869100

|     | Nome                                 | Codice   |
|-----|--------------------------------------|----------|
| 2   | Cappuccio Cromo                      | 59904820 |
| 5   | Deviatore Bianco Fuori produzione    | 59910901 |
| 5   | Deviatore Cromo                      | 59910900 |
| 5.2 | Pulsante Cromo                       | 59904828 |
| 5.3 | Kit di guarnizione                   | 59904791 |
| 7   | Piastra Bianco Fuori produzione      | 59911968 |
| 7   | Piastra, d 205 mm Cromo              | 59911967 |
| 7   | Piastra Cromo Fuori produzione       | 59911016 |
| 7.1 | Screw, M5x65 Bianco Fuori produzione | 59906672 |
| 7.1 | Screw, M5x65 Cromo                   | 59904847 |
| 7.3 | Pezzi di guida                       | 59904846 |
| 8   | Prolunga, 20 mm                      | 59904983 |
| 8.3 | Kit di guarnizione                   | 59904850 |