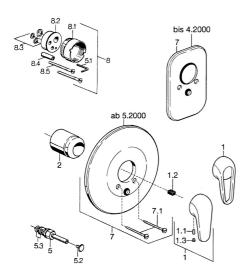

## Parti di ricambio

### SP07869100

|     | Nome                                 | Codice   |
|-----|--------------------------------------|----------|
| 2   | Cappuccio Cromo                      | 59904820 |
| 5   | Deviatore Bianco Fuori produzione    | 59910901 |
| 5   | Deviatore Cromo                      | 59910900 |
| 5.2 | Pulsante Cromo                       | 59904828 |
| 5.3 | Kit di guarnizione                   | 59904791 |
| 7   | Piastra Bianco Fuori produzione      | 59911968 |
| 7   | Piastra, d 205 mm Cromo              | 59911967 |
| 7   | Piastra Cromo Fuori produzione       | 59911016 |
| 7.1 | Screw, M5x65 Bianco Fuori produzione | 59906672 |
| 7.1 | Screw, M5x65 Cromo                   | 59904847 |
| 7.3 | Pezzi di guida                       | 59904846 |
| 8   | Prolunga, 20 mm                      | 59904983 |
| 8.3 | Kit di guarnizione                   | 59904850 |