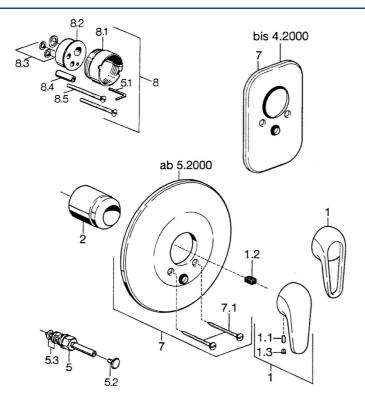

### SP07869100

|     | Nome                                 | Codice   |  |
|-----|--------------------------------------|----------|--|
| 2   | Cappuccio Cromo                      | 59904820 |  |
| 5   | Deviatore Bianco Fuori produzione    | 59910901 |  |
| 5   | Deviatore Cromo                      | 59910900 |  |
| 5.2 | Pulsante Cromo                       | 59904828 |  |
| 5.3 | Kit di guarnizione                   | 59904791 |  |
| 7   | Piastra Bianco Fuori produzione      | 59911968 |  |
| 7   | Piastra, d 205 mm Cromo              | 59911967 |  |
| 7   | Piastra Cromo Fuori produzione       | 59911016 |  |
| 7.1 | Screw, M5x65 Bianco Fuori produzione | 59906672 |  |
| 7.1 | Screw, M5x65 Cromo                   | 59904847 |  |
| 7.3 | Pezzi di guida                       | 59904846 |  |
| 8   | Prolunga, 20 mm                      | 59904983 |  |
| 8.3 | Kit di guarnizione                   | 59904850 |  |
|     |                                      |          |  |