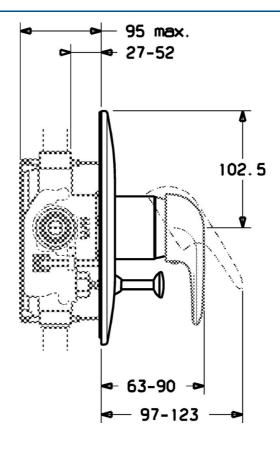

#### Caratteristiche tecniche

Fornitura di acqua calda Pressione di esercizio max. +80°C 0.5-10 bar