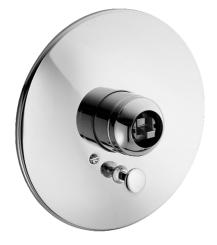

EAN: 4015474656833 static.hansa.com/07869100

• Vasca & doccia

Set esterno

- Montaggio a parete con unità d'incasso
- Cromo