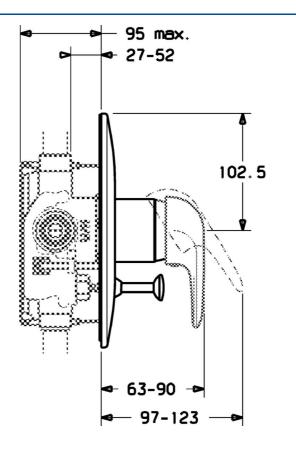

#### **Caratteristiche tecniche**

Fornitura di acqua calda Pressione di esercizio max. +80°C 0.5-10 bar