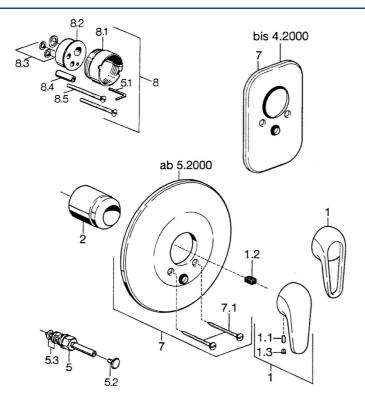

## Parti di ricambio

### SP07869100

|     | Nome                                 | Codice   |  |
|-----|--------------------------------------|----------|--|
| 2   | Cappuccio Cromo                      | 59904820 |  |
| 5   | Deviatore Bianco Fuori produzione    | 59910901 |  |
| 5   | Deviatore Cromo                      | 59910900 |  |
| 5.2 | Pulsante Cromo                       | 59904828 |  |
| 5.3 | Kit di guarnizione                   | 59904791 |  |
| 7   | Piastra Bianco Fuori produzione      | 59911968 |  |
| 7   | Piastra, d 205 mm Cromo              | 59911967 |  |
| 7   | Piastra Cromo Fuori produzione       | 59911016 |  |
| 7.1 | Screw, M5x65 Bianco Fuori produzione | 59906672 |  |
| 7.1 | Screw, M5x65 Cromo                   | 59904847 |  |
| 7.3 | Pezzi di guida                       | 59904846 |  |
| 8   | Prolunga, 20 mm                      | 59904983 |  |
| 8.3 | Kit di guarnizione                   | 59904850 |  |
|     |                                      |          |  |