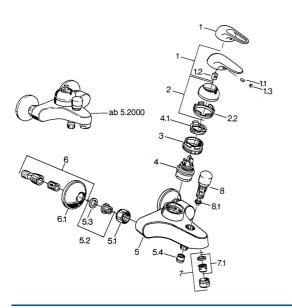

## Parti di ricambio

### SP07782100

|     | Nome                              | Codice   |
|-----|-----------------------------------|----------|
| 2   | Cappuccio Cromo                   | 59906563 |
| 2.2 | Manicotto di fissaggio            | 59906695 |
| 3   | Vite eye, M50x1, SW45             | 59904775 |
| 4   | Cartuccia, 4.8 eco                | 59904601 |
| 4.1 | Hot water limiter                 | 59904759 |
| 5.1 | Dado di collegamento, G3/4, AF30  | 59902230 |
| 5.2 | , G1/2, L, WAF10                  | 59904618 |
| 5.3 | Anello di tenuta, 23.9x15.2x2     | 59902689 |
| 5.4 | Valvola antiriflusso              | 59905714 |
| 6   | Eccentrico, G3/4xG1/2 Cromo       | 59904793 |
| 7   | Aereatore, M24x1 B Cromo          | 59905872 |
| 7   | Aereatore, M28x1 C Cromo          | 59902088 |
| 7.1 | Aereatore, M22/M24                | 59905873 |
| 8   | Deviatore Bianco Fuori produzione | 59910804 |
| 8   | Deviatore Cromo                   | 59910803 |
| 8.1 | Kit di guarnizione                | 59904791 |
|     |                                   |          |