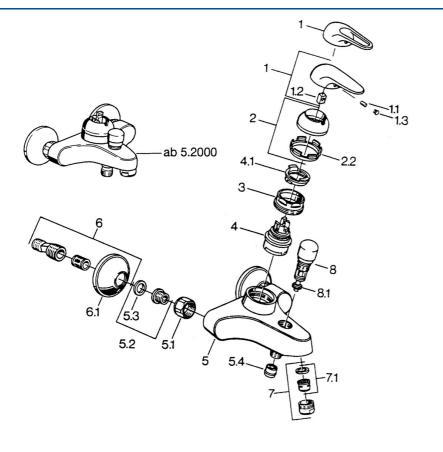

## Parti di ricambio

### SP07782100

|     | Nome                              | Codice   |
|-----|-----------------------------------|----------|
| 2   | Cappuccio Cromo                   | 59906563 |
| 2.2 | Manicotto di fissaggio            | 59906695 |
| 3   | Vite eye, M50x1, SW45             | 59904775 |
| 4   | Cartuccia, 4.8 eco                | 59904601 |
| 4.1 | Hot water limiter                 | 59904759 |
| 5.1 | Dado di collegamento, G3/4, AF30  | 59902230 |
| 5.2 | , G1/2, L, WAF10                  | 59904618 |
| 5.3 | Anello di tenuta, 23.9x15.2x2     | 59902689 |
| 5.4 | Valvola antiriflusso              | 59905714 |
| 6   | Eccentrico, G3/4xG1/2 Cromo       | 59904793 |
| 7   | Aereatore, M24x1 B Cromo          | 59905872 |
| 7   | Aereatore, M28x1 C Cromo          | 59902088 |
| 7.1 | Aereatore, M22/M24                | 59905873 |
| 8   | Deviatore Bianco Fuori produzione | 59910804 |
| 8   | Deviatore Cromo                   | 59910803 |
| 8.1 | Kit di guarnizione                | 59904791 |
|     |                                   |          |