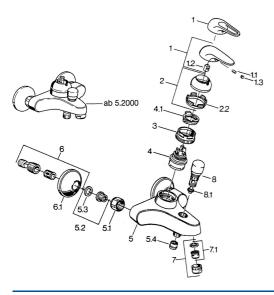

## Parti di ricambio

|     | Nome                              | Codice   |  |
|-----|-----------------------------------|----------|--|
| 2   | Cappuccio Cromo                   | 59906563 |  |
| 2.2 | Manicotto di fissaggio            | 59906695 |  |
| 3   | Vite eye, M50x1, SW45             | 59904775 |  |
| 4   | Cartuccia, 4.8 eco                | 59904601 |  |
| 4.1 | Hot water limiter                 | 59904759 |  |
| 5.1 | Dado di collegamento, G3/4, AF30  | 59902230 |  |
| 5.2 | , G1/2, L, WAF10                  | 59904618 |  |
| 5.3 | Anello di tenuta, 23.9x15.2x2     | 59902689 |  |
| 5.4 | Valvola antiriflusso              | 59905714 |  |
| 6   | Eccentrico, G3/4xG1/2 Cromo       | 59904793 |  |
| 7   | Aereatore, M24x1 B Cromo          | 59905872 |  |
| 7   | Aereatore, M28x1 C Cromo          | 59902088 |  |
| 7.1 | Aereatore, M22/M24                | 59905873 |  |
| 8   | Deviatore Bianco Fuori produzione | 59910804 |  |
| 8   | Deviatore Cromo                   | 59910803 |  |
| 8.1 | Kit di guarnizione                | 59904791 |  |
|     |                                   |          |  |