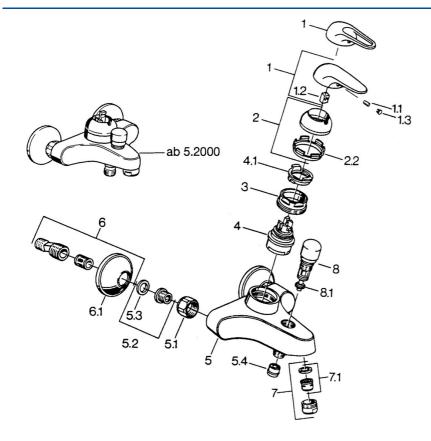

## Parti di ricambio

|     | Nome                              | Codice   |  |
|-----|-----------------------------------|----------|--|
| 2   | Cappuccio Cromo                   | 59906563 |  |
| 2.2 | Manicotto di fissaggio            | 59906695 |  |
| 3   | Vite eye, M50x1, SW45             | 59904775 |  |
| 4   | Cartuccia, 4.8 eco                | 59904601 |  |
| 4.1 | Hot water limiter                 | 59904759 |  |
| 5.1 | Dado di collegamento, G3/4, AF30  | 59902230 |  |
| 5.2 | , G1/2, L, WAF10                  | 59904618 |  |
| 5.3 | Anello di tenuta, 23.9x15.2x2     | 59902689 |  |
| 5.4 | Valvola antiriflusso              | 59905714 |  |
| 6   | Eccentrico, G3/4xG1/2 Cromo       | 59904793 |  |
| 7   | Aereatore, M24x1 B Cromo          | 59905872 |  |
| 7   | Aereatore, M28x1 C Cromo          | 59902088 |  |
| 7.1 | Aereatore, M22/M24                | 59905873 |  |
| 8   | Deviatore Bianco Fuori produzione | 59910804 |  |
| 8   | Deviatore Cromo                   | 59910803 |  |
| 8.1 | Kit di guarnizione                | 59904791 |  |
|     |                                   |          |  |