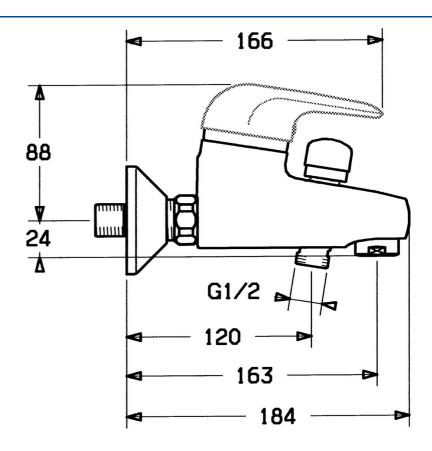

## Dati tecnici

## Caratteristiche tecniche

Fornitura di acqua calda Pressione di esercizio Backflow prevention (EN1717) max. +80°C 0.5-10 bar EB