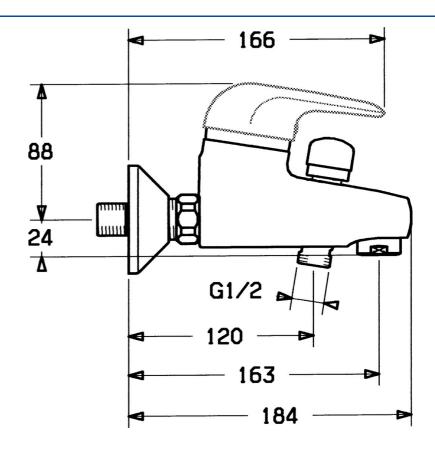

## Dati tecnici

## Caratteristiche tecniche

Fornitura di acqua calda Pressione di esercizio

Backflow prevention (EN1717)

max. +80°C

0.5-10 bar

EB