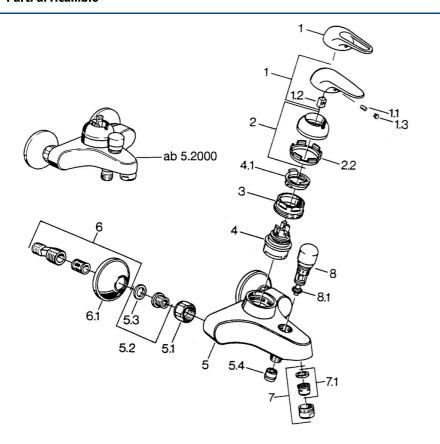

## Parti di ricambio

## SP07782100

|     | Nome                              | Codice   |
|-----|-----------------------------------|----------|
| 2   | Cappuccio Cromo                   | 59906563 |
| 2.2 | Manicotto di fissaggio            | 59906695 |
| 3   | Vite eye, M50x1, SW45             | 59904775 |
| 4   | Cartuccia, 4.8 eco                | 59904601 |
| 4.1 | Hot water limiter                 | 59904759 |
| 5.1 | Dado di collegamento, G3/4, AF30  | 59902230 |
| 5.2 | , G1/2, L, WAF10                  | 59904618 |
| 5.3 | Anello di tenuta, 23.9x15.2x2     | 59902689 |
| 5.4 | Valvola antiriflusso              | 59905714 |
| 6   | Eccentrico, G3/4xG1/2 Cromo       | 59904793 |
| 7   | Aereatore, M24x1 B Cromo          | 59905872 |
| 7   | Aereatore, M28x1 C Cromo          | 59902088 |
| 7.1 | Aereatore, M22/M24                | 59905873 |
| 8   | Deviatore Bianco Fuori produzione | 59910804 |
| 8   | Deviatore Cromo                   | 59910803 |
| 8.1 | Kit di guarnizione                | 59904791 |