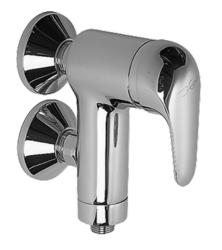

## 07760101 HANSAVIVA - Miscelatore doccia

EAN: 4015474675247 static.hansa.com/07760101

- Soluzioni doccia
- Monocomando
- Montaggio a parete

- Cromo
- Valvola/e di non ritorno
- Silenziatore