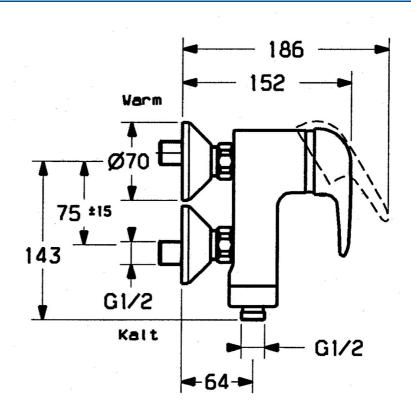

#### **Caratteristiche tecniche**

Fornitura di acqua calda Pressione di esercizio Backflow prevention (EN1717) max. +80°C 0.5-10 bar EB