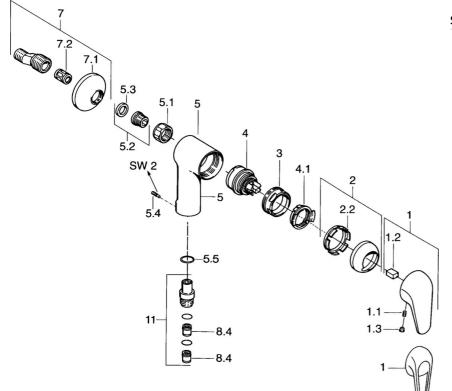

## Parti di ricambio

### SP01760104

|     | Nome                              | Codice   |
|-----|-----------------------------------|----------|
| 1   | Leva                              | 59913904 |
| 1.1 | Screw, M5x8, SW2.5                | 59904755 |
| 1.2 | Adattatore                        | 59904778 |
| 1.3 | Tappo, hot/cold                   | 59906705 |
| 2   | Cappuccio Cromo                   | 59906563 |
| 2.2 | Manicotto di fissaggio            | 59906695 |
| 3   | Vite eye, M50x1, SW45             | 59904775 |
| 4   | Cartuccia, 4.8 eco                | 59904601 |
| 4.1 | Hot water limiter                 | 59904759 |
| 5.1 | Dado di collegamento, G3/4, AF30  | 59902230 |
| 5.2 | , G1/2, L, WAF10                  | 59904618 |
| 5.3 | Anello di tenuta, 23.9x15.2x2     | 59902689 |
| 5.4 | Screw, M4x8 Fuori produzione      | 59901419 |
| 5.5 | O-ring, 18x2.5                    | 59902342 |
| 7   | Eccentrico, G3/4xG1/2 Cromo       | 59904793 |
| 7.1 | Piastra Cromo                     | 59904796 |
| 7.2 | Silenziatore                      | 59904792 |
| 8.4 | Valvola antiriflusso              | 59905714 |
| 11  | Accessione, G1/2 Fuori produzione | 59911385 |
|     |                                   |          |