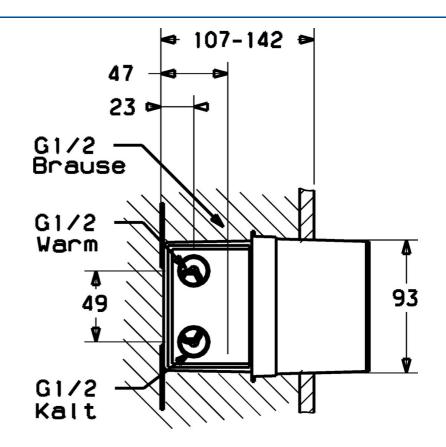

#### **Caratteristiche tecniche**

Fornitura di acqua calda Pressione di esercizio max. +80°C 0.5-10 bar