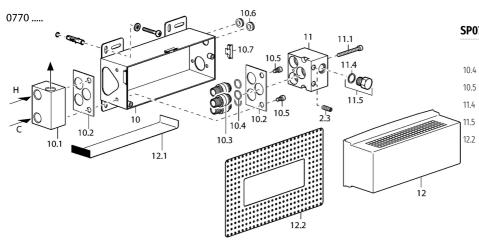

## Parti di ricambio

### SP07700100

|   | Nome                                 | Codice   |
|---|--------------------------------------|----------|
| ł | O-ring, 15x2                         | 59913042 |
| ō | Screw, M6x12, SW6 Fuori produzione   | 59912358 |
|   | O-ring, d 18x2                       | 59901422 |
|   | Tappo Fuori produzione               | 59905012 |
|   | Installation sleeve Fuori produzione | 59912963 |
|   |                                      |          |