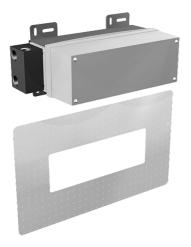

## 07700100 HANSACANYON - Corpo incasso

EAN: 4015474111691 static.hansa.com/07700100

- Bagno
- A incasso

- Montaggio a parete con unità d'incasso
- Cromo