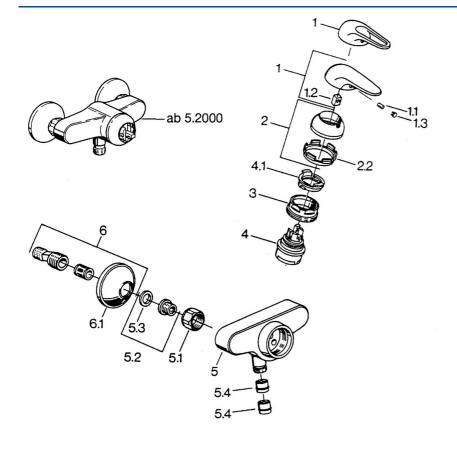

### Parti di ricambio

## SP07680100

|     | Nome                             | Codice   |
|-----|----------------------------------|----------|
| 2   | Cappuccio Cromo                  | 59906563 |
| 2.2 | Manicotto di fissaggio           | 59906695 |
| 3   | Vite eye, M50x1, SW45            | 59904775 |
| 4   | Cartuccia, 4.8 eco               | 59904601 |
| 4.1 | Hot water limiter                | 59904759 |
| 5.1 | Dado di collegamento, G3/4, AF30 | 59902230 |
| 5.2 | , G1/2, L, WAF10                 | 59904618 |
| 5.3 | Anello di tenuta, 23.9x15.2x2    | 59902689 |
| 5.4 | Valvola antiriflusso             | 59905714 |
| 6   | Eccentrico, G3/4xG1/2 Cromo      | 59904793 |