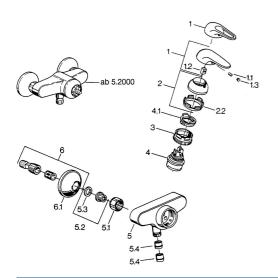

### Parti di ricambio

## SP07680100

|     | Nome                             | Codice   |
|-----|----------------------------------|----------|
| 2   | Cappuccio Cromo                  | 59906563 |
| 2.2 | Manicotto di fissaggio           | 59906695 |
| 3   | Vite eye, M50x1, SW45            | 59904775 |
| 4   | Cartuccia, 4.8 eco               | 59904601 |
| 4.1 | Hot water limiter                | 59904759 |
| 5.1 | Dado di collegamento, G3/4, AF30 | 59902230 |
| 5.2 | , G1/2, L, WAF10                 | 59904618 |
| 5.3 | Anello di tenuta, 23.9x15.2x2    | 59902689 |
| 5.4 | Valvola antiriflusso             | 59905714 |
| 6   | Eccentrico, G3/4xG1/2 Cromo      | 59904793 |