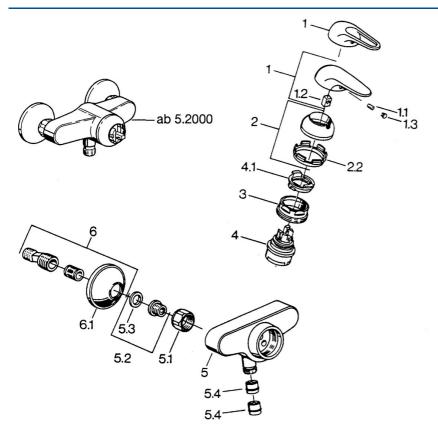

## Parti di ricambio

### SP07680100

|     | Nome                             | Codice   |
|-----|----------------------------------|----------|
| 2   | Cappuccio Cromo                  | 59906563 |
| 2.2 | Manicotto di fissaggio           | 59906695 |
| 3   | Vite eye, M50x1, SW45            | 59904775 |
| 4   | Cartuccia, 4.8 eco               | 59904601 |
| 4.1 | Hot water limiter                | 59904759 |
| 5.1 | Dado di collegamento, G3/4, AF30 | 59902230 |
| 5.2 | , G1/2, L, WAF10                 | 59904618 |
| 5.3 | Anello di tenuta, 23.9x15.2x2    | 59902689 |
| 5.4 | Valvola antiriflusso             | 59905714 |
| 6   | Eccentrico, G3/4xG1/2 Cromo      | 59904793 |