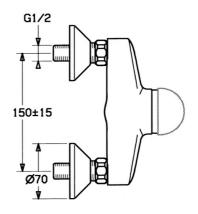

#### **Caratteristiche tecniche**

| Fornitura di acqua calda     |  |
|------------------------------|--|
| Pressione di esercizio       |  |
| Backflow prevention (EN1717) |  |

max. +80°C 0.5-10 bar EB