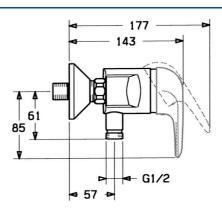

#### **Caratteristiche tecniche**

| Fornitura di acqua calda     |  |
|------------------------------|--|
| Pressione di esercizio       |  |
| Backflow prevention (EN1717) |  |

max. +80°C 0.5-10 bar EB