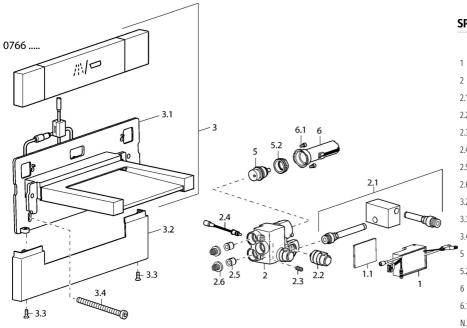

## Parti di ricambio

#### SP07662101

|      | Nome                                           | Codice   |
|------|------------------------------------------------|----------|
| 1    | Involucro elettronico Fuori produzione         | 59912955 |
| 2    | Valvola di intercettazione Fuori produzione    | 59912956 |
| 2.1  | Tubo flessibile Fuori produzione               | 59912957 |
| 2.2  | Valvola Magnetica, SW17                        | 59912947 |
| 2.3  | Screw, M8x25 SW 4 Fuori produzione             | 59912958 |
| 2.4  | Sensore di temperatura Fuori produzione        | 59913037 |
| 2.5  | Valvola antiriflusso                           | 59905714 |
| 2.6  | Filtro, d 18/0.32 Fuori produzione             | 59913041 |
| 3.2  | Cappucio Cromo Fuori produzione                | 59912961 |
| 3.3  | Screw, M4x16, SW2.5 Fuori produzione           | 59912960 |
| 3.4  | Screw Fuori produzione                         | 59912959 |
| 5    | Regolatore di temperatura                      | 59913040 |
| 5.2  | Vite eye, M32x1, SW27 Fuori produzione         | 59913039 |
| 6    | Unità di comando Fuori produzione              | 59912948 |
| 6.1  | Screw Fuori produzione                         | 59912949 |
| N.I. | Cavo di collegamento, L=10000 Fuori produzione | 59912972 |
| N.I. | Unità di comando Fuori produzione              | 59913385 |
| N.I. | Bocca Fuori produzione                         | 59913387 |
| N.I. | Cavo di collegamento, L=600 Fuori produzione   | 59912971 |