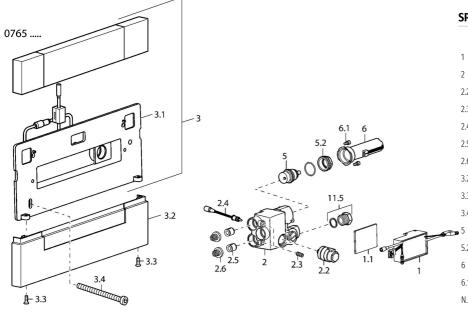

## Parti di ricambio

#### SP07650101

|      | Nome                                        | Codice   |
|------|---------------------------------------------|----------|
| 1    | Side shower Fuori produzione                | 59912966 |
| 2    | Valvola di intercettazione Fuori produzione | 59912967 |
| 2.2  | Valvola Magnetica, SW17                     | 59912947 |
| 2.3  | Screw, M8x25 SW 4 Fuori produzione          | 59912958 |
| 2.4  | Sensore di temperatura Fuori produzione     | 59913037 |
| 2.5  | Valvola antiriflusso                        | 59905714 |
| 2.6  | Filtro, d 18/0.32 Fuori produzione          | 59913041 |
| 3.2  | Cappucio Cromo Fuori produzione             | 59912965 |
| 3.3  | Screw, M4x16, SW2.5 Fuori produzione        | 59912960 |
| 3.4  | Screw Fuori produzione                      | 59912959 |
| 5    | Regolatore di temperatura                   | 59913040 |
| 5.2  | Vite eye, M32x1, SW27 Fuori produzione      | 59913039 |
| 6    | Unità di comando Fuori produzione           | 59912948 |
| 6.1  | Screw Fuori produzione                      | 59912949 |
| N.I. | Unità di comando Fuori produzione           | 59913386 |