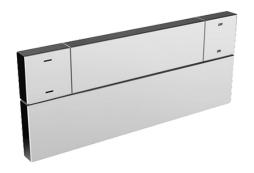

# 07650101 HANSACANYON - Miscelatore doccia Fuori produzione

EAN: 4015474111660 static.hansa.com/07650101

- Soluzioni doccia
- Set esterno
- Montaggio a parete con unità d'incasso
- Cromo
- Valvola/e di non ritorno
- Placca quadrata