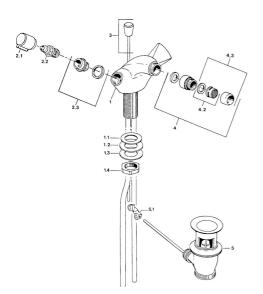

## Náhradné diely

## SP07333106

|     | Názov                            | Kód      |
|-----|----------------------------------|----------|
| 2.1 | Rukoväť, hot                     | 59906465 |
| 2.1 | Rukoväť, cold                    | 59906464 |
| 2.2 | Sedlo, G1/2                      | 59905114 |
| 2.3 | Seat, DN15, R1/2                 | 59904616 |
| 3   | Ovládacie tiahlo                 | 59906423 |
| 4   | Aerator s guľovým kĺbom Ukončené | 59905132 |
| 4.2 | Aerator, M22/24 A                | 59902081 |
| 4.3 | Aerator, M22x1 A Ukončené        | 59902365 |
| 5   | Vypúšťací ventil umývadla        | 59904620 |
| 5.1 | Spojovací diel tiahla            | 59904624 |