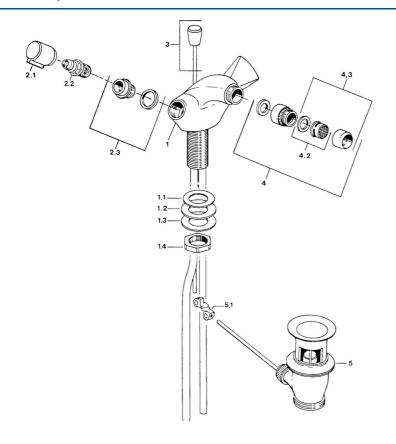

## Náhradné diely

## SP07333106

|     | Názov                            | Kód      |
|-----|----------------------------------|----------|
| 2.1 | Rukoväť, hot                     | 59906465 |
| 2.1 | Rukoväť, cold                    | 59906464 |
| 2.2 | Sedlo, G1/2                      | 59905114 |
| 2.3 | Seat, DN15, R1/2                 | 59904616 |
| 3   | Ovládacie tiahlo                 | 59906423 |
| 4   | Aerator s guľovým kĺbom Ukončené | 59905132 |
| 4.2 | Aerator, M22/24 A                | 59902081 |
| 4.3 | Aerator, M22x1 A Ukončené        | 59902365 |
| 5   | Vypúšťací ventil umývadla        | 59904620 |
| 5.1 | Spojovací diel tiahla            | 59904624 |