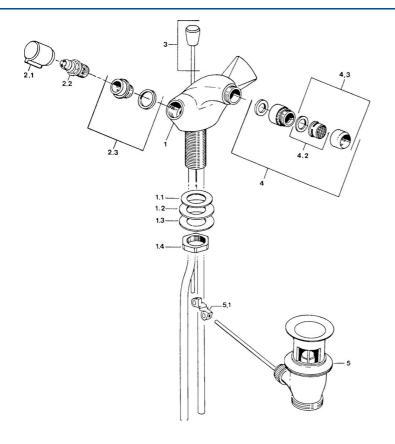

## Parti di ricambio

### SP07333106

|     | Nome                                  | Codice   |
|-----|---------------------------------------|----------|
| 2.1 | Maniglia, hot Cromo                   | 59906465 |
| 2.1 | Maniglia, cold Cromo                  | 59906464 |
| 2.2 | Vitone , G1/2                         | 59905114 |
| 2.3 | Seat, DN15, R1/2                      | 59904616 |
| 3   | Asta saltarello Cromo                 | 59906423 |
| 4   | Rompigetto aereatore Fuori produzione | 59905132 |
| 4.2 | Aereatore, M22/24 A                   | 59902081 |
| 4.3 | Aereatore, M22x1 A Fuori produzione   | 59902365 |
| 5   | Scarico a saltarello Cromo            | 59904620 |
| 5.1 | Snodo                                 | 59904624 |