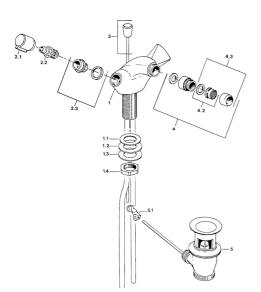

## Parti di ricambio

### SP07333106

|     | Nome                                  | Codice   |
|-----|---------------------------------------|----------|
| 2.1 | Maniglia, hot Cromo                   | 59906465 |
| 2.1 | Maniglia, cold Cromo                  | 59906464 |
| 2.2 | Vitone , G1/2                         | 59905114 |
| 2.3 | Seat, DN15, R1/2                      | 59904616 |
| 3   | Asta saltarello Cromo                 | 59906423 |
| 4   | Rompigetto aereatore Fuori produzione | 59905132 |
| 4.2 | Aereatore, M22/24 A                   | 59902081 |
| 4.3 | Aereatore, M22x1 A Fuori produzione   | 59902365 |
| 5   | Scarico a saltarello Cromo            | 59904620 |
| 5.1 | Snodo                                 | 59904624 |