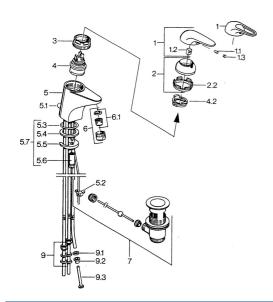

## Náhradné diely

## SP07131101

|     | Názov                          | Kód      |
|-----|--------------------------------|----------|
| 1.1 | Skrutka, M5x8, SW2.5           | 59904755 |
| 1.2 | Klzné puzdro                   | 59904778 |
| 1.3 | Plug, hot/cold                 | 59906705 |
| 2   | Krytka Biela Ukončené          | 59906565 |
| 2   | Krytka                         | 59906563 |
| 2.2 | Upevňovacia objímka            | 59906695 |
| 3   | Očné skrutka, M50x1, SW45      | 59904775 |
| 4   | Kartuš, 4.8 eco                | 59904601 |
| 4.2 | Hot water limiter              | 59904759 |
| 5.1 | Ovládacie tiahlo               | 59906423 |
| 5.2 | Spojovací diel tiahla          | 59904624 |
| 5.3 | O-krúžok, 42x3.5               | 59904764 |
| 5.4 | Tesnenie, 48x33.5x2            | 59902283 |
| 5.5 |                                | 59904765 |
| 5.6 | Skrutka, M8x1, SW13            | 59904766 |
| 5.7 | Upevňovací set                 | 59910749 |
| 6   | Aerator, M24x1 A, low pressure | 59902692 |
| 6   | Aerator, M24x1 Biela           | 59905527 |
| 6.1 | Aerator, M22/24, ND            | 59901553 |
| 7   | Vypúšťací ventil umývadla      | 59904620 |
| 9   | Montáž matice                  | 59904969 |
| 9.1 | Tesnenie sada, 14.9x8.5x1      | 59902352 |
| 9.2 | Tesnenie sada, 10x8            | 59902272 |
| 9.3 | Pripájacie hadičky             | 59902151 |
|     |                                |          |