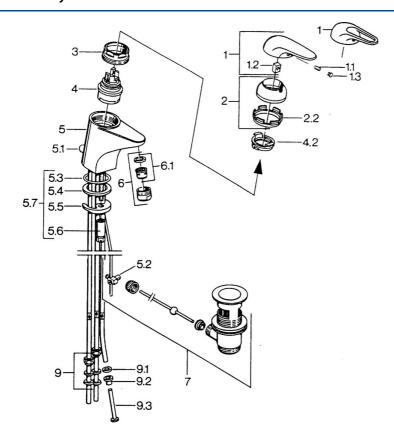

## Náhradné diely

## SP07131101

|     | Názov                          | Kód      |
|-----|--------------------------------|----------|
| 1.1 | Skrutka, M5x8, SW2.5           | 59904755 |
| 1.2 | Klzné puzdro                   | 59904778 |
| 1.3 | Plug, hot/cold                 | 59906705 |
| 2   | Krytka Biela Ukončené          | 59906565 |
| 2   | Krytka                         | 59906563 |
| 2.2 | Upevňovacia objímka            | 59906695 |
| 3   | Očné skrutka, M50x1, SW45      | 59904775 |
| 4   | Kartuš, 4.8 eco                | 59904601 |
| 4.2 | Hot water limiter              | 59904759 |
| 5.1 | Ovládacie tiahlo               | 59906423 |
| 5.2 | Spojovací diel tiahla          | 59904624 |
| 5.3 | O-krúžok, 42x3.5               | 59904764 |
| 5.4 | Tesnenie, 48x33.5x2            | 59902283 |
| 5.5 |                                | 59904765 |
| 5.6 | Skrutka, M8x1, SW13            | 59904766 |
| 5.7 | Upevňovací set                 | 59910749 |
| 6   | Aerator, M24x1 A, low pressure | 59902692 |
| 6   | Aerator, M24x1 Biela           | 59905527 |
| 6.1 | Aerator, M22/24, ND            | 59901553 |
| 7   | Vypúšťací ventil umývadla      | 59904620 |
| 9   | Montáž matice                  | 59904969 |
| 9.1 | Tesnenie sada, 14.9x8.5x1      | 59902352 |
| 9.2 | Tesnenie sada, 10x8            | 59902272 |
| 9.3 | Pripájacie hadičky             | 59902151 |
|     |                                |          |