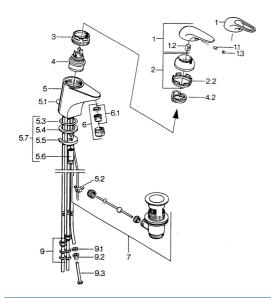

## SP07131101

|     | Nome                                   | Codice   |
|-----|----------------------------------------|----------|
| 1.1 | Screw, M5x8, SW2.5                     | 59904755 |
| 1.2 | Adattatore                             | 59904778 |
| 1.3 | Tappo, hot/cold                        | 59906705 |
| 2   | Cappuccio Bianco Fuori produzione      | 59906565 |
| 2   | Cappuccio Cromo                        | 59906563 |
| 2.2 | Manicotto di fissaggio                 | 59906695 |
| 3   | Vite eye, M50x1, SW45                  | 59904775 |
| 4   | Cartuccia, 4.8 eco                     | 59904601 |
| 4.2 | Hot water limiter                      | 59904759 |
| 5.1 | Asta saltarello Cromo                  | 59906423 |
| 5.2 | Snodo                                  | 59904624 |
| 5.3 | O-ring, 42x3.5                         | 59904764 |
| 5.4 | Giunto, 48x33.5x2                      | 59902283 |
| 5.5 | Fixing plate                           | 59904765 |
| 5.6 | Screw, M8x1, SW13                      | 59904766 |
| 5.7 | Set di fissaggio                       | 59910749 |
| 6   | Aereatore, M24x1 A, low pressure Cromo | 59902692 |
| 6   | Aereatore, M24x1 Bianco                | 59905527 |
| 6.1 | Aereatore, M22/24, ND                  | 59901553 |
| 7   | Scarico a saltarello Cromo             | 59904620 |
| 9   | Raccordo dado                          | 59904969 |
| 9.1 | Kit di guarnizione, 14.9x8.5x1         | 59902352 |
| 9.2 | Kit di guarnizione, 10x8               | 59902272 |
| 9.3 | Tubo flessibile                        | 59902151 |