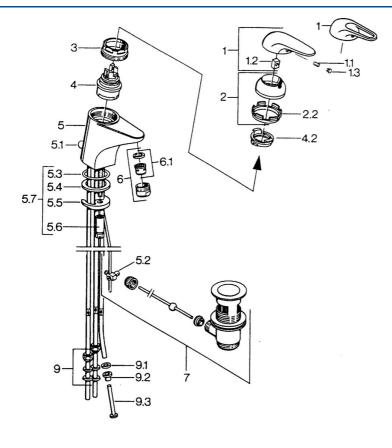

## SP07131101

|     | Nome                                   | Codice   |
|-----|----------------------------------------|----------|
| 1.1 | Screw, M5x8, SW2.5                     | 59904755 |
| 1.2 | Adattatore                             | 59904778 |
| 1.3 | Tappo, hot/cold                        | 59906705 |
| 2   | Cappuccio Bianco Fuori produzione      | 59906565 |
| 2   | Cappuccio Cromo                        | 59906563 |
| 2.2 | Manicotto di fissaggio                 | 59906695 |
| 3   | Vite eye, M50x1, SW45                  | 59904775 |
| 4   | Cartuccia, 4.8 eco                     | 59904601 |
| 4.2 | Hot water limiter                      | 59904759 |
| 5.1 | Asta saltarello Cromo                  | 59906423 |
| 5.2 | Snodo                                  | 59904624 |
| 5.3 | O-ring, 42x3.5                         | 59904764 |
| 5.4 | Giunto, 48x33.5x2                      | 59902283 |
| 5.5 | Fixing plate                           | 59904765 |
| 5.6 | Screw, M8x1, SW13                      | 59904766 |
| 5.7 | Set di fissaggio                       | 59910749 |
| 6   | Aereatore, M24x1 A, low pressure Cromo | 59902692 |
| 6   | Aereatore, M24x1 Bianco                | 59905527 |
| 6.1 | Aereatore, M22/24, ND                  | 59901553 |
| 7   | Scarico a saltarello Cromo             | 59904620 |
| 9   | Raccordo dado                          | 59904969 |
| 9.1 | Kit di guarnizione, 14.9x8.5x1         | 59902352 |
| 9.2 | Kit di guarnizione, 10x8               | 59902272 |
| 9.3 | Tubo flessibile                        | 59902151 |