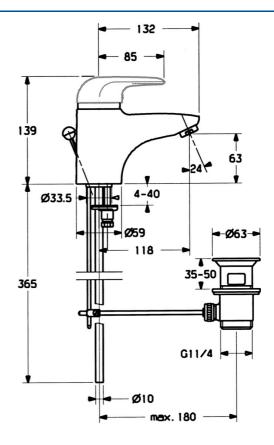

### Dati tecnici

### **Caratteristiche tecniche**

Fornitura di acqua calda Pressione di esercizio Materiale

0.5-10 bar Ottone

max. +80°C