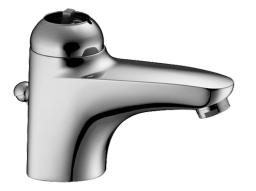

## 07082100 HANSAVIVA - Miscelatore bidet

EAN: 4015474015760 static.hansa.com/07082100

- Bidet
- Monocomando
- Montaggio d'appoggio

- Cromo
- Senza leva di comando