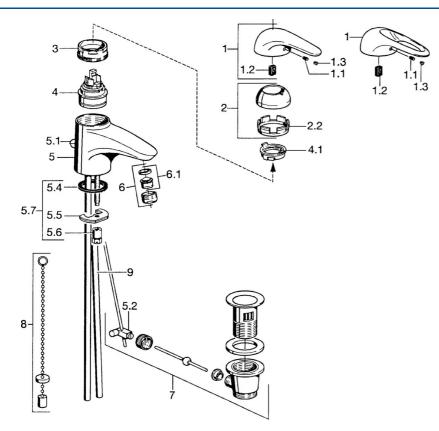

### Parti di ricambio

#### SP07092100 Nome Codice 2 Cappuccio Cromo 59906563 2.2 Manicotto di fissaggio 59906695 3 Vite eye, M50x1, SW45 59904775 4 Cartuccia, 4.8 eco 59904601 4.1 Hot water limiter 59904759 5.1 Asta saltarello Cromo 59906423 Snodo 5.2 59904624 0-ring, 42x3.5 59904764 5.3 Giunto, 48x33.5x2 5.4 59902283 Fixing plate 59904765 5.5 5.6 Screw, M8x1, SW13 59904766 5.7 Set di fissaggio 59910749 Aereatore, M24x1 STD HC A Cromo 59902366 6 6 Aereatore, M24x1 A Bianco Fuori produzione 59905419 6.1 Aereatore, M22/24 A 59902081 7 Scarico a saltarello Cromo 59904620 8 Rondella con portacatenella 59902219 Fuori produzione 59911064 9