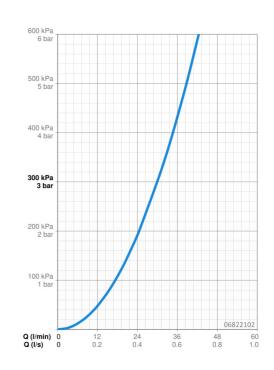

## Technické údaje

| Vlastnosti  | nrietaku |
|-------------|----------|
| viasiliusii | prietoku |

Prietok pri tlaku 3 bar

30.0 l/min