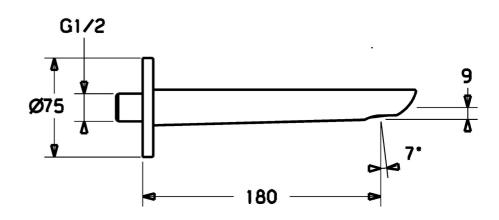

## Technické vlastnosti

Veľkosť DN (menovitý rozmer)
Dodávka teplej vody
Spojovacia veľkosť
Priemer
Projection
Materiál

DN15

max. +80°C

G1/2

75 mm

180 mm Mosadz