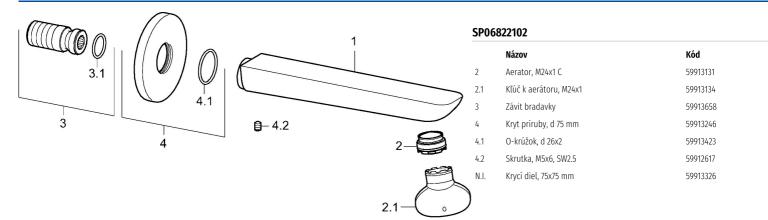

## 06822102 HANSALIGNA - Výtokové rameno

EAN: 4015474250031 static.hansa.com/06822102

- Sprcha a vaňa
- Príslušenstvo
- Nástenná montáž
- Chróm

- Pevné výtokové rameno, Liata konštrukcia
- CACHÉ® zapustený aerátor umiestnený priamo vo výtokovom ramene, CASCADE® - aerátor
- Telo batérie z mosadze DZR
- Štvorcová rozeta, Guľatá rozeta