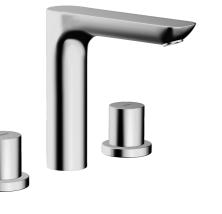

## 06452103 HANSALIGNA - Miscelatore lavabo Fuori produzione

EAN: 4015474250192 static.hansa.com/06452103

- Lavabo
- A due maniglie
- Montaggio d'appoggio
- Cromo
- Bocca fissa

- PCA® portata costante indipendentemente dalle variazioni di pressione, Rompigetto integrato
- Due leve/manopole
- Piletta di scarico con astina saltarello
- Vitone ceramico
- Ottone DZR