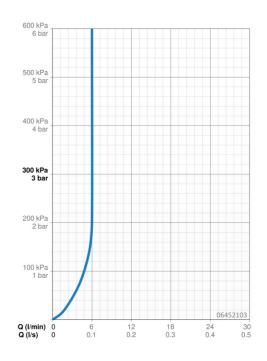

#### **Caratteristiche flusso**

| Portata 3 bar (con limitatore di flusso) | 6.0 l/min  |  |
|------------------------------------------|------------|--|
| Caratteristiche tecniche                 |            |  |
| Misura DN (dimensione nominale)          | DN15       |  |
| Fornitura di acqua calda                 | max. +80°C |  |
| Pressione di esercizio                   | 0.5-10 bar |  |
| Projection                               | 108 mm     |  |
| Materiale                                | Ottone     |  |
| Norme                                    |            |  |
| Standard EN                              | EN 200     |  |