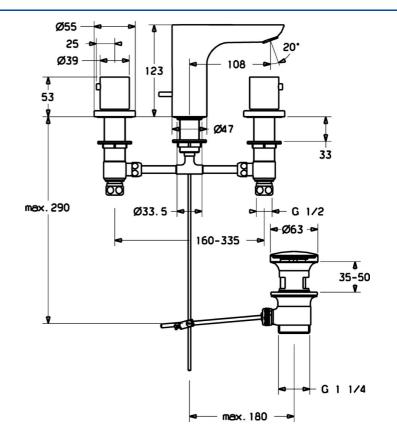

#### **Caratteristiche flusso**

| Portata 3 bar (con limitatore di flusso) | 6.0 l/min  |  |
|------------------------------------------|------------|--|
| Caratteristiche tecniche                 |            |  |
| Misura DN (dimensione nominale)          | DN15       |  |
| Fornitura di acqua calda                 | max. +80°C |  |
| Pressione di esercizio                   | 0.5-10 bar |  |
| Projection                               | 108 mm     |  |
| Materiale                                | Ottone     |  |
| Norme                                    |            |  |
| Standard EN                              | EN 200     |  |