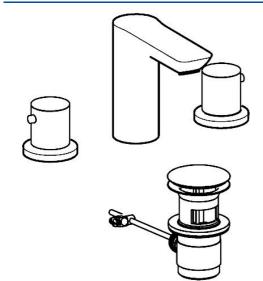

## Parti di ricambio

### SP06452103

|     | Nome                                 | Codice   |  |
|-----|--------------------------------------|----------|--|
| 1   | Bocca Cromo Fuori produzione         | 59913732 |  |
| 1.2 | O-ring, d 36.09x d 3.53              | 59913396 |  |
| 1.3 | Kit dadi di fissaggio Cromo          | 59910705 |  |
| 1.5 | Fitting ring for aerator Cromo       | 59913654 |  |
| 1.6 | Aereatore, M18.5x1, TJ               | 59913366 |  |
| 1.7 | Chiave per aeratore, M18.5           | 59913367 |  |
| 2   | Vitone , G1/2                        | 59913457 |  |
| 2.1 | Vitone , G1/2, SW17                  | 59913224 |  |
| 2.2 | Adapter Bianco                       | 59910235 |  |
| 3   |                                      | 59910687 |  |
| 3.1 | O-ring, d 11x2 Fuori produzione      | 59910686 |  |
| 4   | Valvola, G1/2xG1/2 Fuori produzione  | 59913453 |  |
| 4.1 | Valvola, G1/2xG1/2 Fuori produzione  | 59913455 |  |
| 4.2 | Kit di guarnizione Fuori produzione  | 59910707 |  |
| 4.3 | Manicotto filettato Fuori produzione | 59913454 |  |
| 5   | Piastra, d 55 mm Cromo               | 59913731 |  |
| 5.2 | Dado di fissaggio, d35.5xM24x1       | 59912023 |  |
| 7   | Maniglia, COLD                       | 59913337 |  |
| 8   | Maniglia, HOT                        | 59913336 |  |
| 9   | Scarico a saltarello Cromo           | 59911441 |  |
| 9.1 | Snodo                                | 59904624 |  |
| 9.2 | Asta saltarello Cromo                | 59913459 |  |