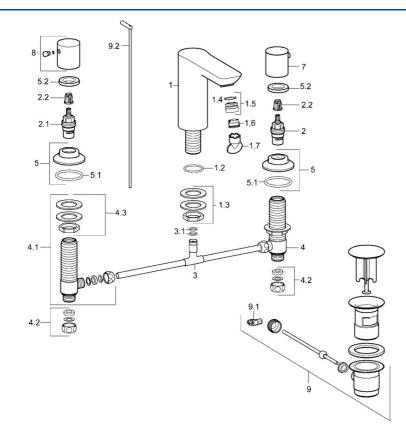

## Parti di ricambio

### SP06452103

|     | Nome                                 | Codice   |  |
|-----|--------------------------------------|----------|--|
| 1   | Bocca Cromo Fuori produzione         | 59913732 |  |
| 1.2 | O-ring, d 36.09x d 3.53              | 59913396 |  |
| 1.3 | Kit dadi di fissaggio Cromo          | 59910705 |  |
| 1.5 | Fitting ring for aerator Cromo       | 59913654 |  |
| 1.6 | Aereatore, M18.5x1, TJ               | 59913366 |  |
| 1.7 | Chiave per aeratore, M18.5           | 59913367 |  |
| 2   | Vitone , G1/2                        | 59913457 |  |
| 2.1 | Vitone , G1/2, SW17                  | 59913224 |  |
| 2.2 | Adapter Bianco                       | 59910235 |  |
| 3   |                                      | 59910687 |  |
| 3.1 | O-ring, d 11x2 Fuori produzione      | 59910686 |  |
| 4   | Valvola, G1/2xG1/2 Fuori produzione  | 59913453 |  |
| 4.1 | Valvola, G1/2xG1/2 Fuori produzione  | 59913455 |  |
| 4.2 | Kit di guarnizione Fuori produzione  | 59910707 |  |
| 4.3 | Manicotto filettato Fuori produzione | 59913454 |  |
| 5   | Piastra, d 55 mm Cromo               | 59913731 |  |
| 5.2 | Dado di fissaggio, d35.5xM24x1       | 59912023 |  |
| 7   | Maniglia, COLD                       | 59913337 |  |
| 8   | Maniglia, HOT                        | 59913336 |  |
| 9   | Scarico a saltarello Cromo           | 59911441 |  |
| 9.1 | Snodo                                | 59904624 |  |
| 9.2 | Asta saltarello Cromo                | 59913459 |  |