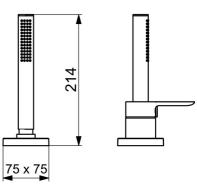

#### • Bad en douche

- Afbouwset, Eengreeps
- Badrandmontage
- Chroom
- Eengreeps bediend, Hendel met warm-koud-aanduiding
- Handdouche, Doucheslang (1750 mm)
- Intens stimulerende waterstroom
- Ø 40 mm keramisch binnenwerk voor debiet en temperatuur instelling, Terugslagklep, Vuilfilter(s)
- Slangdoorvoer, draaibaar
- Vierkante rozet
- 1-stralig

75 × 75