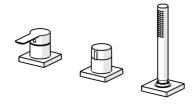

#### • Bad en douche

- Afbouwset, Eengreeps
- Badrandmontage
- Chroom
- Eengreeps bediend, Hendel met warm-koud-aanduiding
- Handdouche, Doucheslang (1750 mm)
- Intens stimulerende waterstroom
- Ø 40 mm keramisch binnenwerk voor debiet en temperatuur instelling, Terugslagklep, Vuilfilter(s)
- Slangdoorvoer, draaibaar
- Vierkante rozet
- 1-stralig