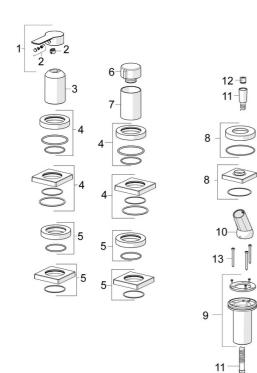

### Reserveonderdelen

#### SP06439473

|    | Naam                                    | Code     |  |
|----|-----------------------------------------|----------|--|
| 01 | Hendel Chroom                           | 1004277V |  |
| 02 | Sierdop                                 | 59914573 |  |
| 03 | Rosassen Chroom                         | 59914572 |  |
| 04 | Afdekplaat, d 72 mm, for Compact Chroom | 59914667 |  |
| 04 | Afdekplaat, 75x75 mm Chroom             | 59914213 |  |
| 05 | Afdekplaat, d 72 mm Chroom              | 59914668 |  |
| 05 | Afdekplaat, 75x75 mm Chroom             | 59914214 |  |
| 06 | Debiethendel Chroom                     | 59914669 |  |
| 07 | Rosassen Chroom                         | 59914671 |  |
| 08 | Afdekplaat, 75x75 mm Chroom             | 1003885V |  |
| 08 | Afdekplaat, d 72 mm Chroom              | 59914672 |  |
| 09 | Doorvoernippel                          | 59914673 |  |
| 10 | Houder Chroom                           | 59912282 |  |
| 11 | Doucheslang, L=1750, G1/2-M12x1 Chroom  | 59912281 |  |
| 12 | Terugslagklep                           | 59905714 |  |
| 13 | Schroef, M4x45                          | 59912291 |  |
|    |                                         |          |  |