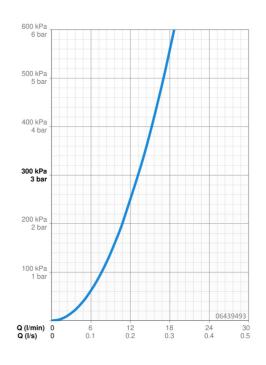

#### Doorstromingseigenschappen

EN-norm

| Doorstroomhoeveelheid bij 3 bar  | 13.2 l/min |  |
|----------------------------------|------------|--|
| Technische eigenschappen         |            |  |
| Warmwatertoevoer                 | max. +80°C |  |
| Werkdruk                         | 0.5-10 bar |  |
| Terugstroom beveiliging (EN1717) | EB         |  |
| Materiaal                        | brass      |  |
| Voorschriften                    |            |  |