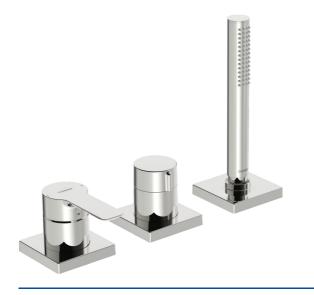

# 06439493 HANSALIGNA - Cover part for bath and shower faucet, 75x75 mm

EAN: 4057304014598 static.hansa.com/06439493

- Bathtub & Shower
- Trim Kit, Single-lever
- Rim mounted
- Chrome
- Single operating lever/handle, Hot/Cold symbols
- Hand shower, Shower hose (1750 mm)
- Intense invigorating water stream
- Ø 40 mm ceramic cartridge for flow and temperature control, Non-return valve(s), Litter filter(s)
- Anti-twist hose connector
- Square rosette
- 1 spray function