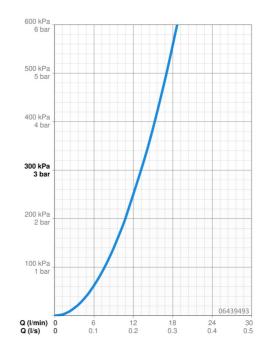

#### Flow properties

| Flow-rate at 3 bar           | 13.2 l/min |  |
|------------------------------|------------|--|
| Technical properties         |            |  |
| Hot water supply             | max. +80°C |  |
| Working pressure             | 0.5-10 bar |  |
| Backflow prevention (EN1717) | EB         |  |
| Material                     | Brass      |  |
| Regulations                  |            |  |