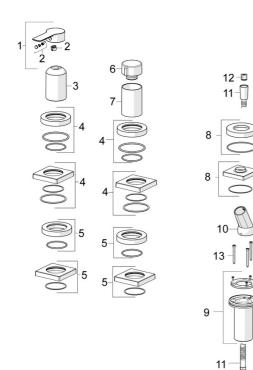

### **Spare parts**

#### SP06439473

|    | Name                              | Code     |  |
|----|-----------------------------------|----------|--|
| 01 | Lever                             | 1004277V |  |
| 02 | Symbol plug                       | 59914573 |  |
| 03 | Cover sleeve                      | 59914572 |  |
| 04 | Cover plate, d 72 mm, for Compact | 59914667 |  |
| 04 | Cover flange, 75x75 mm            | 59914213 |  |
| 05 | Cover plate, d 72 mm              | 59914668 |  |
| 05 | Cover flange, 75x75 mm            | 59914214 |  |
| 06 | Flow control handle               | 59914669 |  |
| 07 | Cover sleeve                      | 59914671 |  |
| 08 | Cover flange, 75x75 mm            | 1003885V |  |
| 08 | Cover plate, d 72 mm              | 59914672 |  |
| 09 | Passing-through bushing           | 59914673 |  |
| 10 | Holder                            | 59912282 |  |
| 11 | Shower hose, L=1750, G1/2-M12x1   | 59912281 |  |
| 12 | Non-return valve                  | 59905714 |  |
| 13 | Screw, M4x45                      | 59912291 |  |
|    |                                   |          |  |