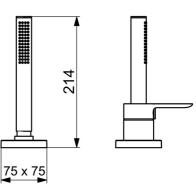

# 06439493 HANSALIGNA - Cover part for bath and shower faucet, 75x75 mm

EAN: 4057304014598 static.hansa.com/06439493

- Bathtub & Shower
- Trim Kit, Single-lever
- Rim mounted
- Chrome
- Single operating lever/handle, Hot/Cold symbols
- Hand shower, Shower hose (1750 mm)
- Intense invigorating water stream
- Ø 40 mm ceramic cartridge for flow and temperature control, Non-return valve(s), Litter filter(s)
- Anti-twist hose connector
- Square rosette
- 1 spray function





75 × 75



# 🛛 HANSA

## **Technical data**

#### Flow properties

| Flow-rate at 3 bar           | 13.2 l/min |  |
|------------------------------|------------|--|
| Technical properties         |            |  |
| Hot water supply             | max. +80°C |  |
| Working pressure             | 0.5-10 bar |  |
| Backflow prevention (EN1717) | EB         |  |
| Material                     | Brass      |  |
| Regulations                  |            |  |

EN standard

#### EN 817, EN 1112, EN 1113



### **Spare parts**



#### SP06439473

|    | Name                              | Code     |  |
|----|-----------------------------------|----------|--|
| 01 | Lever                             | 1004277V |  |
| 02 | Symbol plug                       | 59914573 |  |
| 03 | Cover sleeve