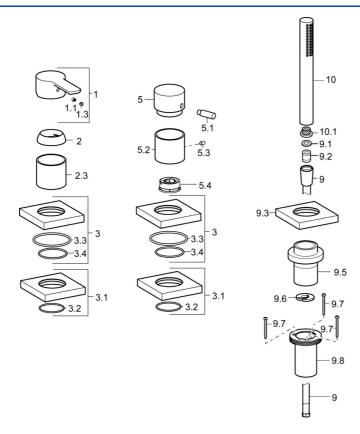

### SP06439093

| 31 00 137073 |                                    |          |
|--------------|------------------------------------|----------|
|              | Name                               | Code     |
| 1            | Lever                              | 59913650 |
| 1.1          | Screw, M5x8, SW2.5                 | 59904755 |
| 1.3          | Symbol plug Grey                   | 59912112 |
| 2            | Covering cap, 33x3 mm              | 59912504 |
| 2.3          | Cover sleeve                       | 59913275 |
| 3            | Cover flange, 75x75 mm             | 59914213 |
| 3.1          | Cover flange, 75x75 mm             | 59914214 |
| 3.2          | O-ring, 49x2                       | 59913279 |
| 3.3          | O-ring, 60x3                       | 59913280 |
| 3.4          | O-ring, d 40x2                     | 59911507 |
| 5            | Diverter knob                      | 59913283 |
| 5.1          | Pin, M6, 21 mm                     | 59913284 |
| 5.2          | Cover sleeve                       | 59914215 |
| 5.3          | Screw, M5x6, SW2.5                 | 59912617 |
| 5.4          | Flow limiter                       | 59911897 |
| 9            | Shower hose, L=1750, G1/2-M12x1    | 59912281 |
| 9.1          | Gasket ring, d 21x12x2             | 59912304 |
| 9.2          | Non-return valve                   | 59905714 |
| 9.3          | Cover flange, 75x75 mm             | 59913879 |
| 9.5          | Holder                             | 59913289 |
| 9.6          | Disk                               | 59912337 |
| 9.7          | Screw, M4x45                       | 59912291 |
| 9.8          | Passing-through bushing            | 59913288 |
| 10           | Hand shower                        | 54390100 |
| 10.1         | Strainer                           | 59906859 |
| N.I.         | Hand shower, (-2018) Discontinued  | 04320200 |
| N.I.         | Raising kit, 30 mm                 | 59913190 |
| N.I.         | Raising kit, 30 mm, HM 3.5 (-2015) | 59913189 |
| N.I.         | Extension screw kit, (2015-)       | 59914337 |
|              |                                    |          |