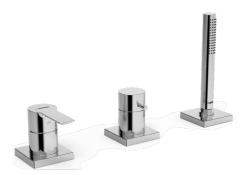

# 06439093 HANSALIGNA - Cover part for bath and shower faucet, 75x75

mm Discontinued

EAN: 4015474277021 static.hansa.com/06439093

- Bathtub & Shower
- Trim Kit, Single-lever
- Rim mounted
- Chrome
- Single operating lever/handle, Hot/Cold symbols
- Hand shower, Shower hose (1750 mm)
- Intense invigorating water stream
- Litter filter(s), Non-return valve(s)
- Anti-twist hose connector
- 1 spray function