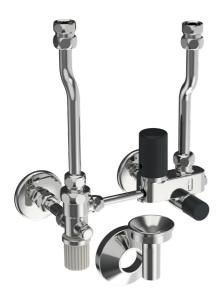

## Náhradné diely

## SP06321

|     | Názov                     | Kód      |
|-----|---------------------------|----------|
| 1   | Ventil                    | 59912245 |
| 2   | Ppripojovacie šróbenie    | 59910737 |
| 3   | Uzatvárací ventil         | 59904925 |
| 4   | Ventil, 6 bar             | 59904642 |
| 4.1 | Tesnenie sada             | 59911174 |
| 5   | Spätný ventil             | 59905003 |
| 6   | Potrubie                  | 59905125 |
| 7   | Potrubie, L=210           | 59905126 |
| 8   | Biela                     | 59912244 |
| 9   | Redukcia, G1/2-G3/4, L=45 | 59909003 |
| 10  | Vsuvka                    | 59902560 |