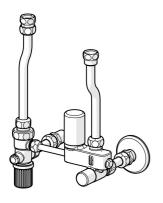

## Náhradné diely

## SP06321

|     | Názov                     | Kód      |
|-----|---------------------------|----------|
| 1   | Ventil                    | 59912245 |
| 2   | Ppripojovacie šróbenie    | 59910737 |
| 3   | Uzatvárací ventil         | 59904925 |
| 4   | Ventil, 6 bar             | 59904642 |
| 4.1 | Tesnenie sada             | 59911174 |
| 5   | Spätný ventil             | 59905003 |
| 6   | Potrubie                  | 59905125 |
| 7   | Potrubie, L=210           | 59905126 |
| 8   | Biela                     | 59912244 |
| 9   | Redukcia, G1/2-G3/4, L=45 | 59909003 |
| 10  | Vsuvka                    | 59902560 |