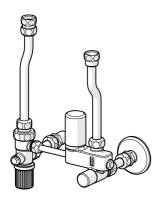

## Parti di ricambio

## SP06321

|     | Nome                        | Codice   |
|-----|-----------------------------|----------|
| 1   | Valvola Cromo               | 59912245 |
| 2   | Nipplo di collegamento      | 59910737 |
| 3   | Valvola di intercettazione  | 59904925 |
| 4   | Valvola, 6 bar              | 59904642 |
| 4.1 | Kit di guarnizione          | 59911174 |
| 5   | Valvola antiriflusso        | 59905003 |
| 6   |                             | 59905125 |
| 7   | , L=210                     | 59905126 |
| 8   | Bianco                      | 59912244 |
| 9   | Adattatore, G1/2-G3/4, L=45 | 59909003 |
| 10  | Nipplo                      | 59902560 |