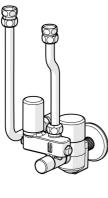

## SP06321

|     | Názov                     | Kód      |  |
|-----|---------------------------|----------|--|
| 1   | Ventil                    | 59912245 |  |
| 2   | Ppripojovacie šróbenie    | 59910737 |  |
| 3   | Uzatvárací ventil         | 59904925 |  |
| 4   | Ventil, 6 bar             | 59904642 |  |
| 4.1 | Tesnenie sada             | 59911174 |  |
| 5   | Spätný ventil             | 59905003 |  |
| 6   | Potrubie                  | 59905125 |  |
| 7   | Potrubie, L=210           | 59905126 |  |
| 8   | Biela                     | 59912244 |  |
| 9   | Redukcia, G1/2-G3/4, L=45 | 59909003 |  |
| 10  | Vsuvka                    | 59902560 |  |
|     |                           |          |  |