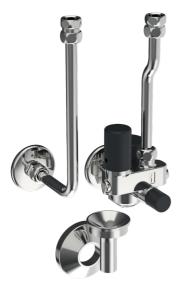

## SP06321

|     | Názov                     | Kód      |  |
|-----|---------------------------|----------|--|
| 1   | Ventil                    | 59912245 |  |
| 2   | Ppripojovacie šróbenie    | 59910737 |  |
| 3   | Uzatvárací ventil         | 59904925 |  |
| 4   | Ventil, 6 bar             | 59904642 |  |
| 4.1 | Tesnenie sada             | 59911174 |  |
| 5   | Spätný ventil             | 59905003 |  |
| 6   | Potrubie                  | 59905125 |  |
| 7   | Potrubie, L=210           | 59905126 |  |
| 8   | Biela                     | 59912244 |  |
| 9   | Redukcia, G1/2-G3/4, L=45 | 59909003 |  |
| 10  | Vsuvka                    | 59902560 |  |
|     |                           |          |  |